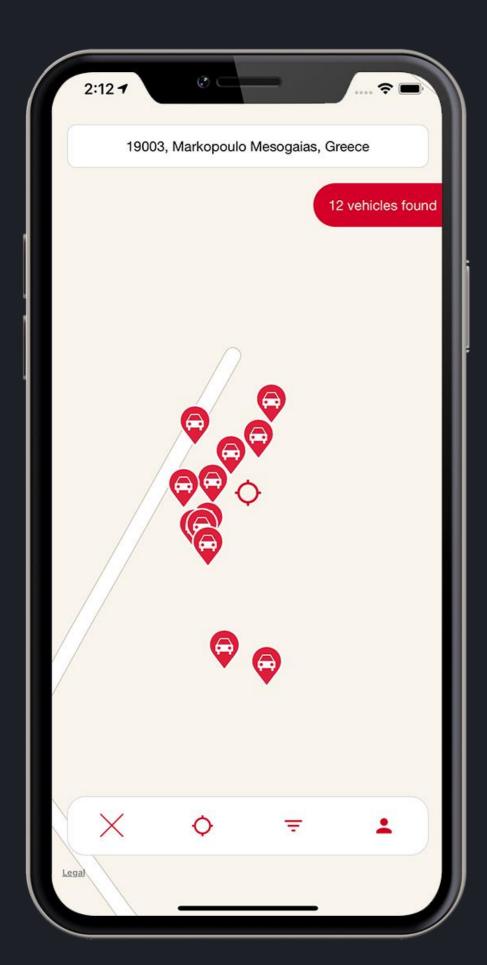

chnology

- Control units transmit vehicle data over GSM
- Powerful capacity for: lock/unlock function, windows control, immobilizer, key placement, etc.

#### **Operator Platform**

- Intelligent Control Center receives and manages the transmitted data.
- It offers all the required management functions for connected cars, rental & car sharing services to the operators.

#### **End-user app**

A user-centric iOS and Android mobile app for intuitive & reliable booking, driving and billing.





## Simple Operation Model



### The powerful operator platform

- User / vehicles management
- Tariff models management
- Finance and administration
- Live Notifications
- Analytics and reporting
- Remote management of emergencies



## 3 2020 OneDealer

## The mobile app Reserve. Drive. End trip.













## © 2020 OneDeale

## Big data analytics tool

### Decision support that puts you in control of your business

- Revenues rates
- Density of Usage
- Fleet Performance
- Telematics





# © 2020 OneDeale

## Examples of international Success Stories

Our customers are solving real-world challenges leveraging car sharing.





New Zealand
Commercial Sharing
Connected fleet
BP 300 cars by 2020



## Avis Greece Car on demand services:

- car sharing
- corporate sharing