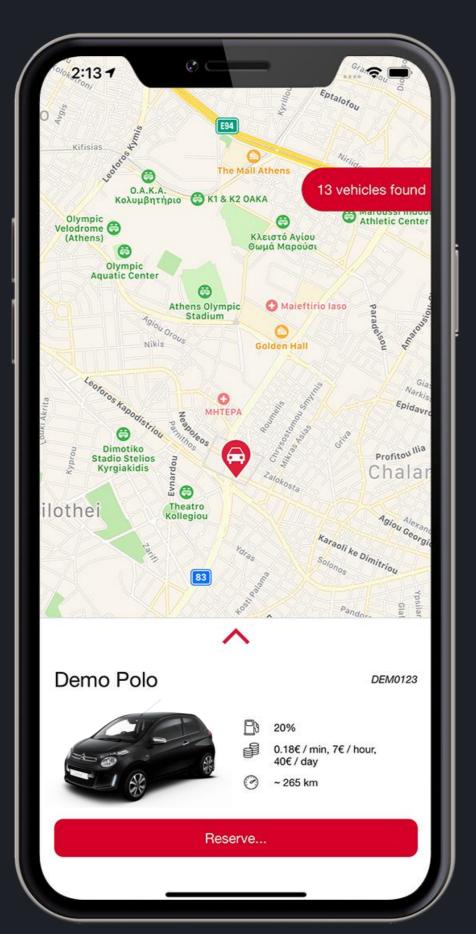

nology

- Control units transmit vehicle data over GSM
- Powerful capacity for: lock/unlock function, windows control, immobilizer, key placement, etc.

#### **Operator Platform**

- Intelligent Control Center receives and manages the transmitted data.
- It offers all the required management functions for connected cars, rental & car sharing services to the operators.

#### **End-user app**

A user-centric iOS and Android mobile app for intuitive & reliable booking, driving and billing.





## Simple Operation Model



### The powerful operator platform

- User / vehicles management
- Tariff models management
- Finance and administration
- Live Notifications
- Analytics and reporting
- Remote management of emergencies



## 3 2020 OneDealer

## The mobile app Reserve. Drive. End trip.













## © 2020 OneDeale

## Big data analytics tool

### Decision support that puts you in control of your business

- Revenues rates
- Density of Usage
- Fleet Performance
- Telematics





# © 2020 OneDeale

## Examples of international Success Stories

Our customers are solving real-world challenges leveraging car sharing.





New Zealand
Commercial Sharing
Connected fleet
BP 300 cars by 2020



## Avis Greece Car on demand services:

- car sharing
- corporate sharing