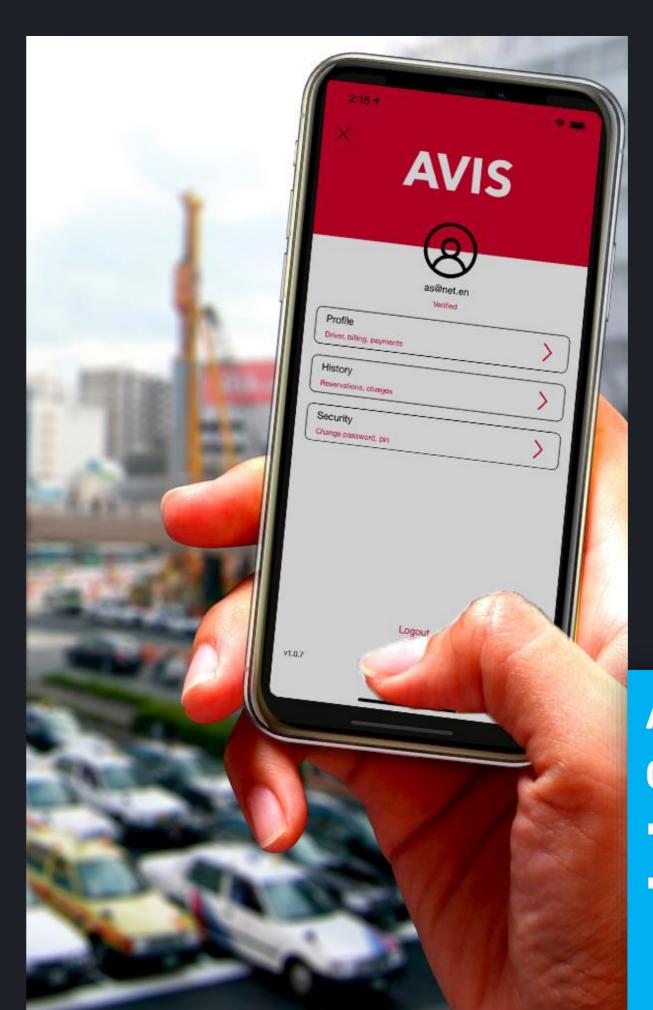

## The mobile app Reserve. Drive. End trip.

## Avis Greece Car on demand services:

- car sharing
- corporate sharing