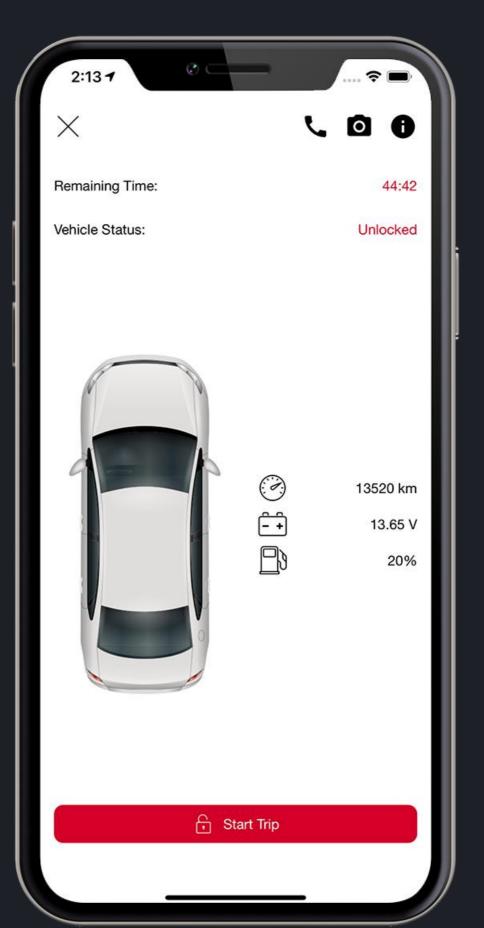

gy

- Control units transmit vehicle data over GSM
- Powerful capacity for: lock/unlock function, windows control, immobilizer, key placement, etc.

#### **Operator Platform**

- Intelligent Control Center receives and manages the transmitted data.
- It offers all the required management functions for connected cars, rental & car sharing services to the operators.

#### **End-user app**

A user-centric iOS and Android mobile app for intuitive & reliable booking, driving and billing.





## Simple Operation Model



### The powerful operator platform

- User / vehicles management
- Tariff models management
- Finance and administration
- Live Notifications
- Analytics and reporting
- Remote management of emergencies



## 3 2020 OneDealer

## The mobile app Reserve. Drive. End trip.













## © 2020 OneDeale

## Big data analytics tool

### Decision support that puts you in control of your business

- Revenues rates
- Density of Usage
- Fleet Performance
- Telematics





# © 2020 OneDeale

## Examples of international Success Stories

Our customers are solving real-world challenges leveraging car sharing.





New Zealand
Commercial Sharing
Connected fleet
BP 300 cars by 2020



## Avis Greece Car on demand services:

- car sharing
- corporate sharing