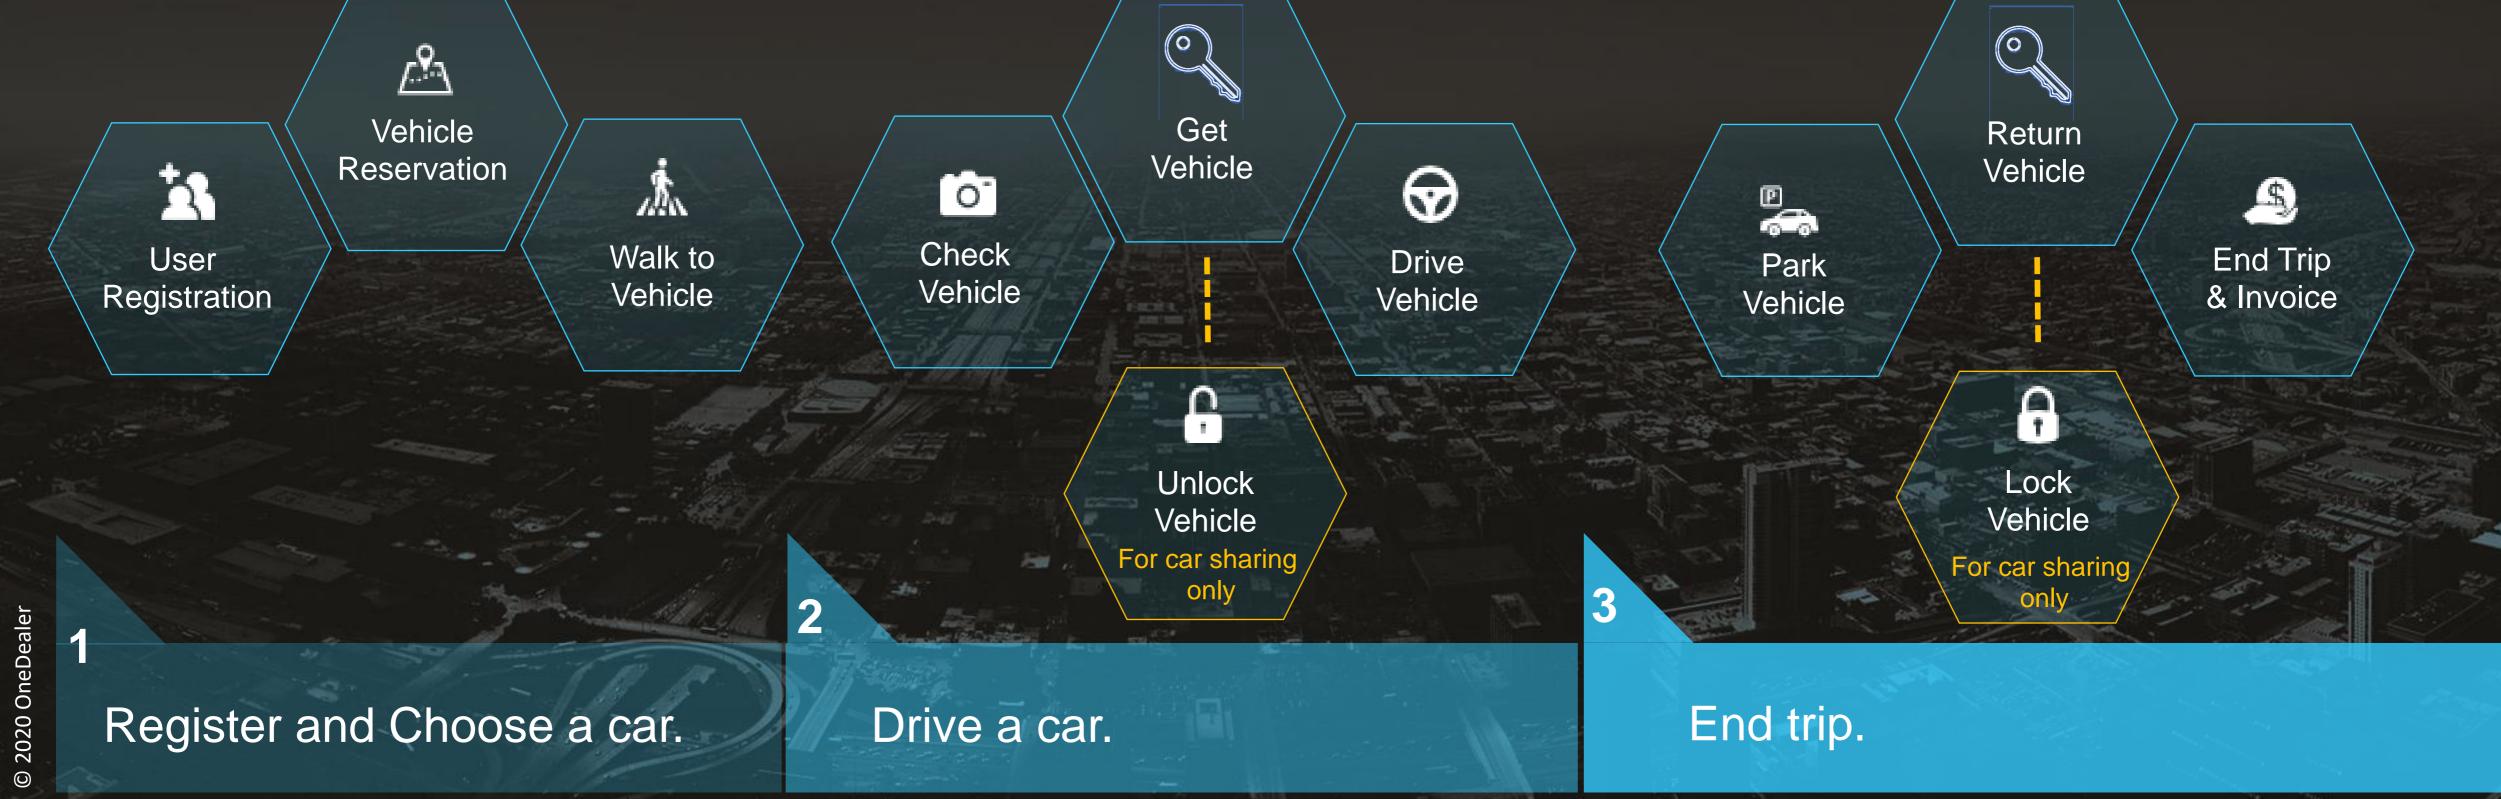

## Simple Operation Model

### The powerful operator platform

- User / vehicles management
- Tariff models management
- Finance and administration
- Live Notifications
- Analytics and reporting
- Remote management of emergencies

## The mobile app Reserve. Drive. End trip.