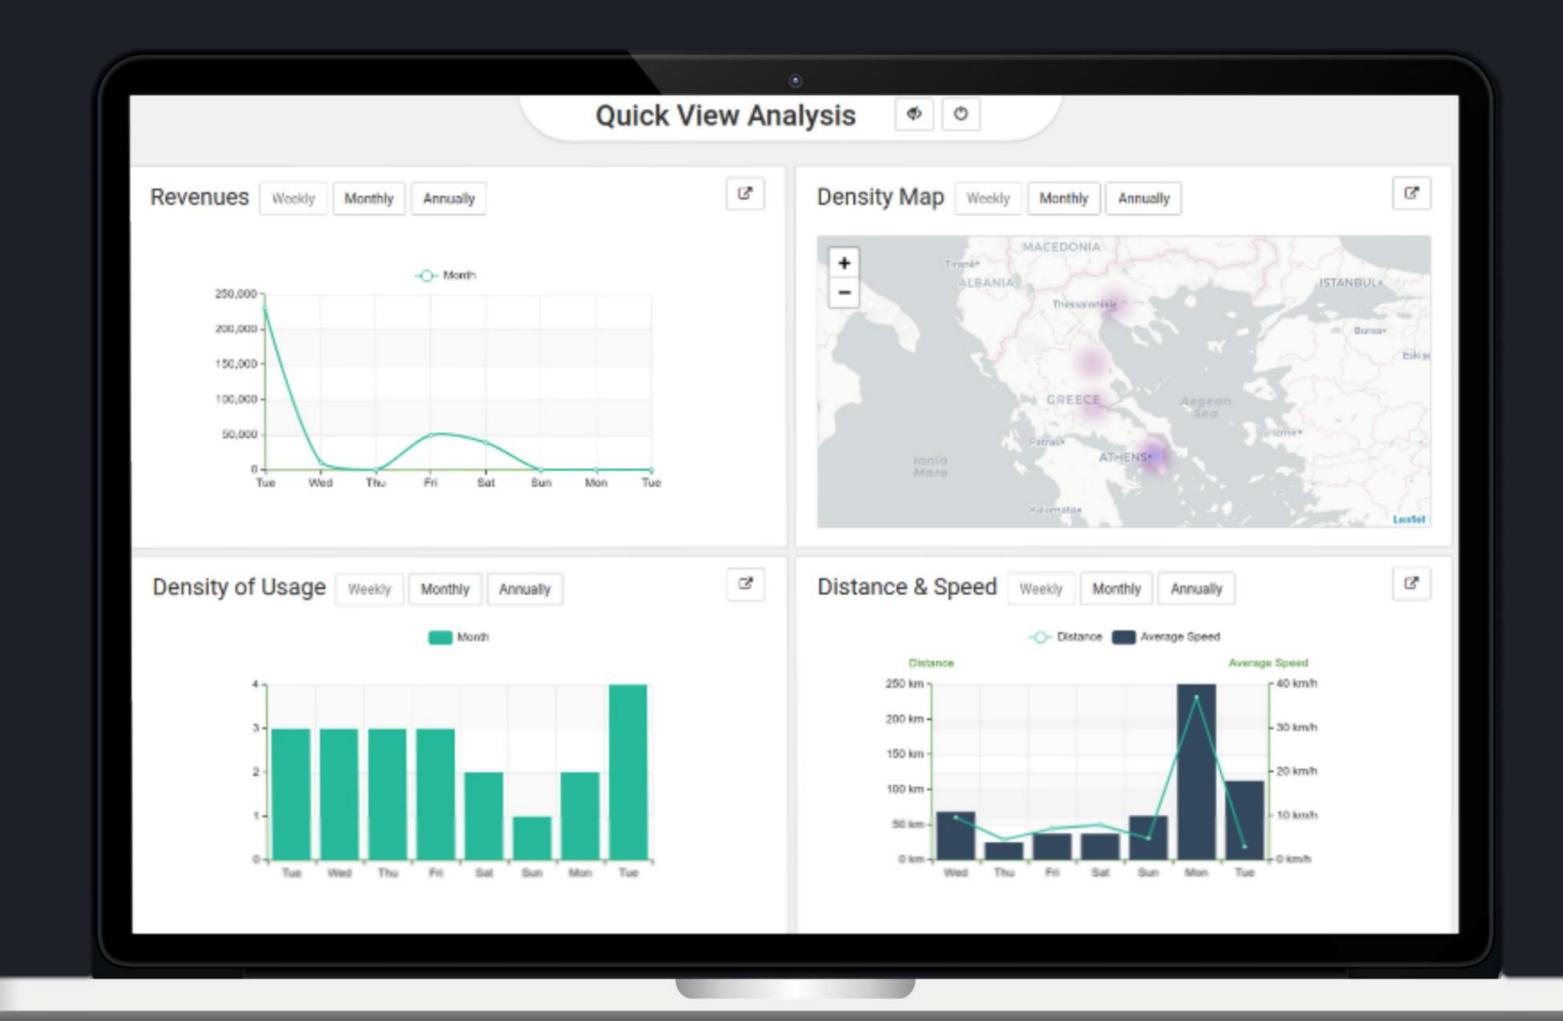

## Big data analytics tool

### Decision support that puts you in control of your business

- Revenues rates
- Density of Usage
- Fleet Performance
- Telematics