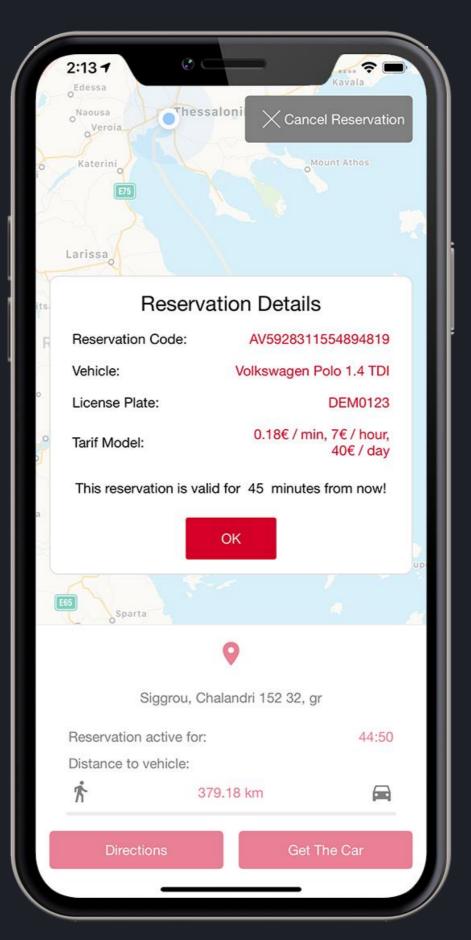

logy

- Control units transmit vehicle data over GSM
- Powerful capacity for: lock/unlock function, windows control, immobilizer, key placement, etc.

#### **Operator Platform**

- Intelligent Control Center receives and manages the transmitted data.
- It offers all the required management functions for connected cars, rental & car sharing services to the operators.

#### **End-user app**

A user-centric iOS and Android mobile app for intuitive & reliable booking, driving and billing.





## Simple Operation Model



### The powerful operator platform

- User / vehicles management
- Tariff models management
- Finance and administration
- Live Notifications
- Analytics and reporting
- Remote management of emergencies



## 3 2020 OneDealer

## The mobile app Reserve. Drive. End trip.













## © 2020 OneDeale

## Big data analytics tool

### Decision support that puts you in control of your business

- Revenues rates
- Density of Usage
- Fleet Performance
- Telematics





# © 2020 OneDeale

## Examples of international Success Stories

Our customers are solving real-world challenges leveraging car sharing.





New Zealand
Commercial Sharing
Connected fleet
BP 300 cars by 2020



## Avis Greece Car on demand services:

- car sharing
- corporate sharing