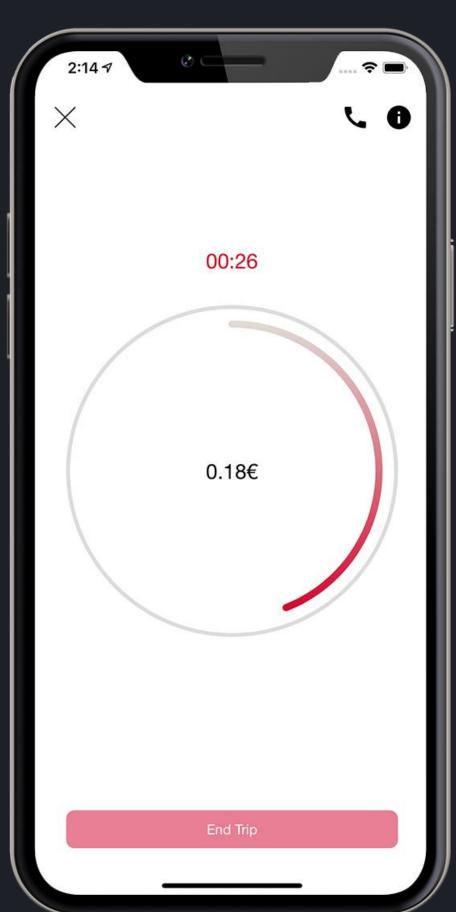

- Control units transmit vehicle data over GSM
- Powerful capacity for: lock/unlock function, windows control, immobilizer, key placement, etc.

#### **Operator Platform**

- Intelligent Control Center receives and manages the transmitted data.
- It offers all the required management functions for connected cars, rental & car sharing services to the operators.

#### **End-user app**

A user-centric iOS and Android mobile app for intuitive & reliable booking, driving and billing.





## Simple Operation Model



### The powerful operator platform

- User / vehicles management
- Tariff models management
- Finance and administration
- Live Notifications
- Analytics and reporting
- Remote management of emergencies



## 3 2020 OneDealer

## The mobile app Reserve. Drive. End trip.













## © 2020 OneDeale

## Big data analytics tool

### Decision support that puts you in control of your business

- Revenues rates
- Density of Usage
- Fleet Performance
- Telematics





# © 2020 OneDeale

## Examples of international Success Stories

Our customers are solving real-world challenges leveraging car sharing.





New Zealand
Commercial Sharing
Connected fleet
BP 300 cars by 2020



## Avis Greece Car on demand services:

- car sharing
- corporate sharing