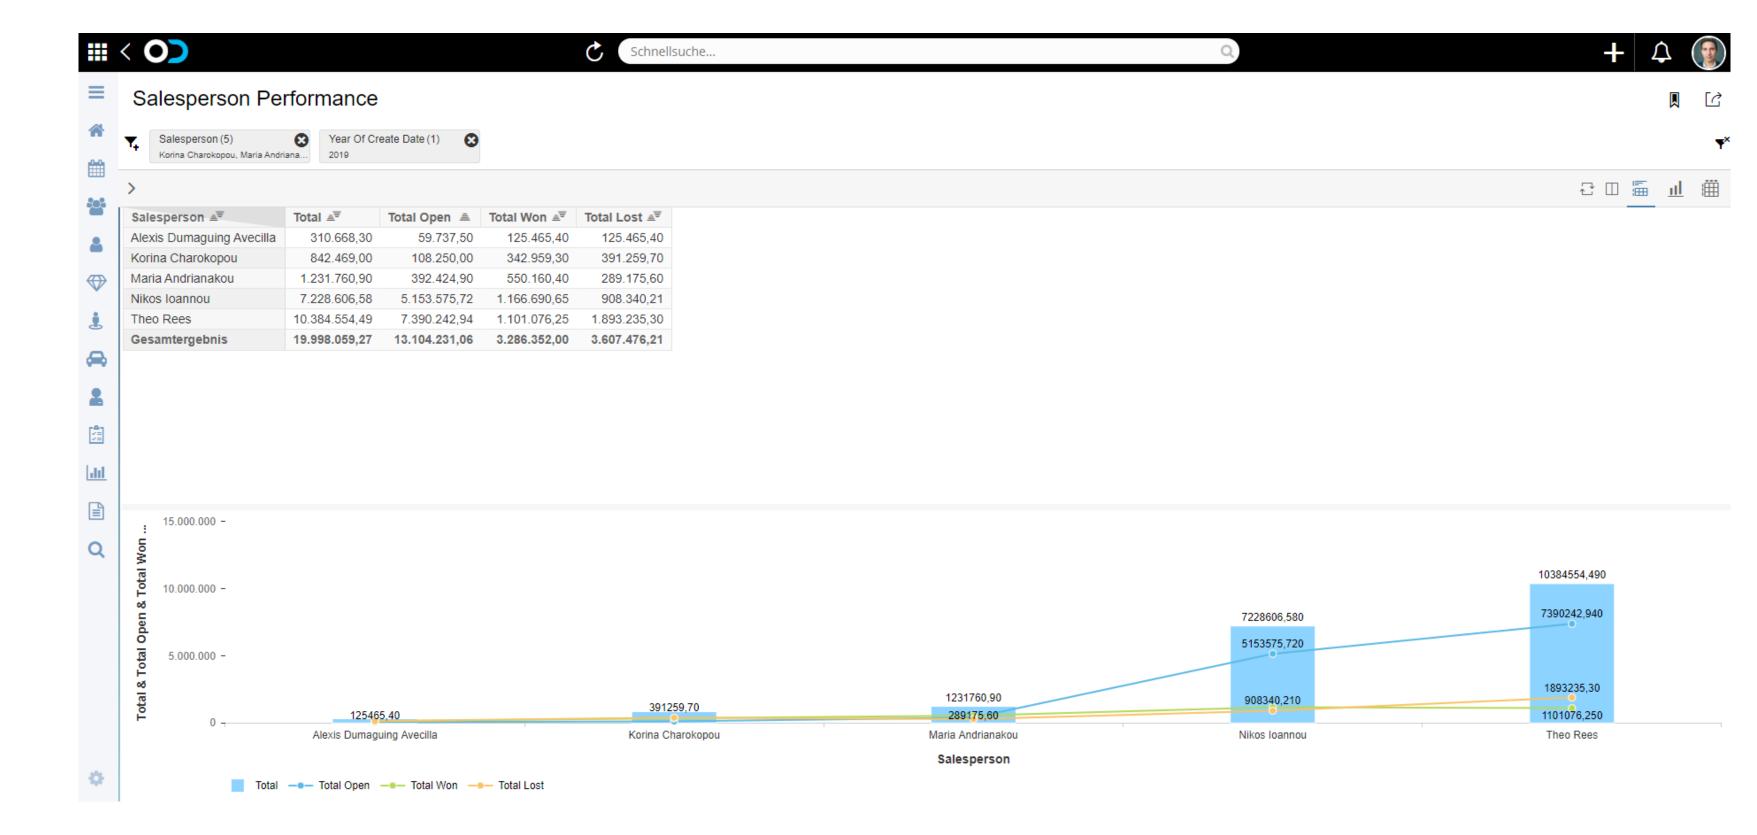

### OneDealer Analytics – Sample Dashboard 1

## OneDealer Analytics - Sample Dashboard 2

## OneDealer Analytics - Sample Dashboard 3

## OneDealer Analytics - Sample Dashboard 4