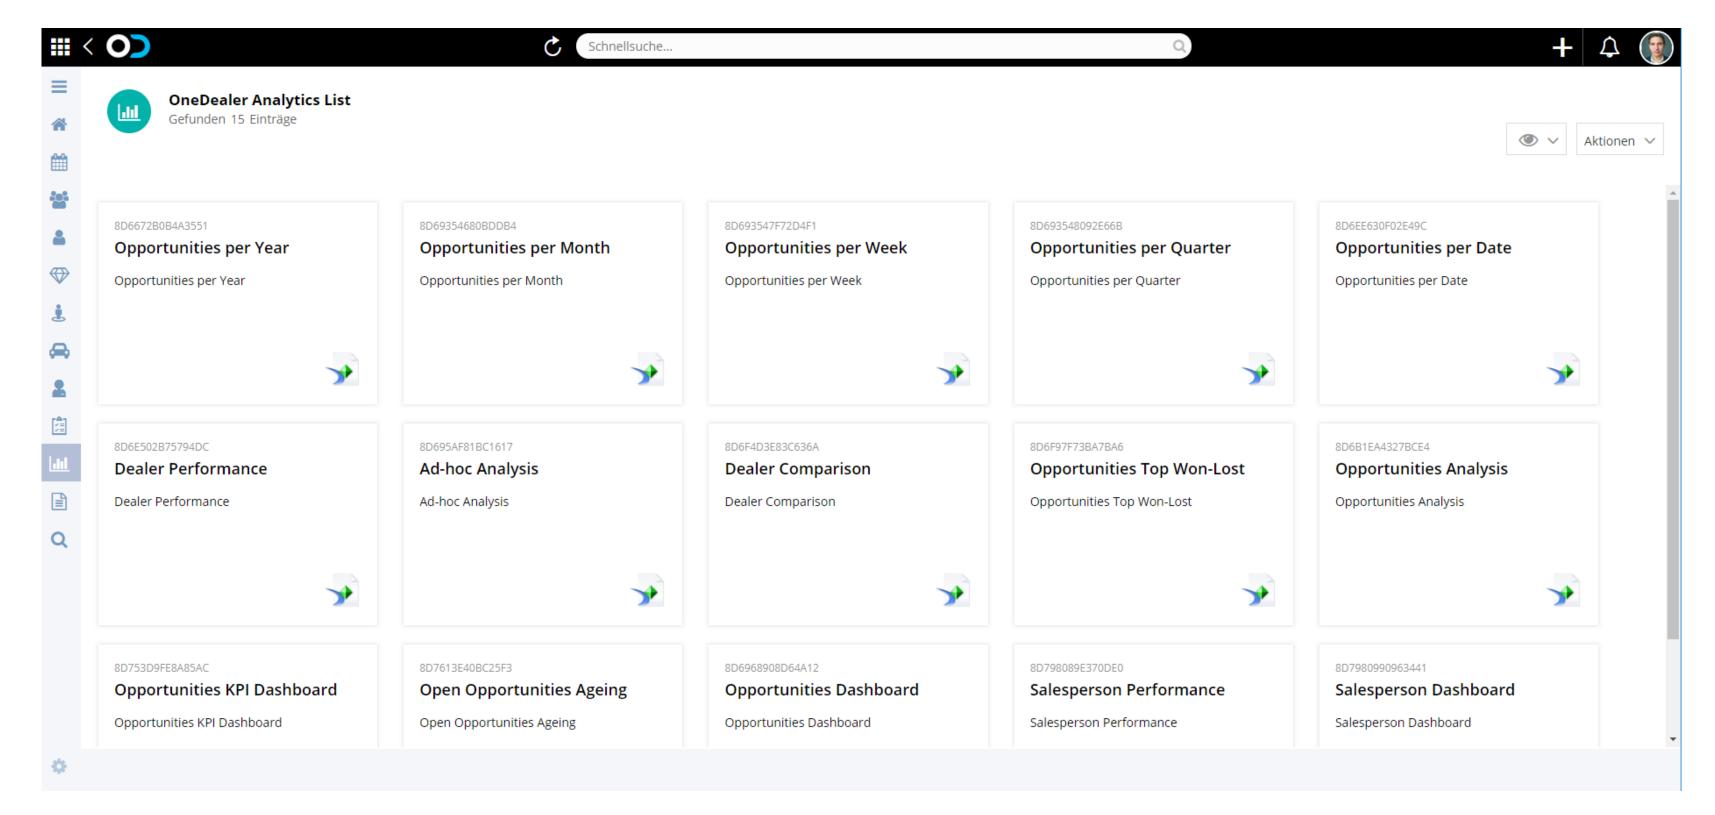

## OneDealer Analytics





#### OneDealer Analytics - Introduction



- Based on the power of HANA in-memory database
- Data sources
  - HANA Calculation views
  - SQL Views (using ODBC connection)
- Dashboards are built by using SAP Lumira Designer and uploaded on SAP BI Platform
- Dashboards are embedded in OneDealer
- Dashboards can be rendered in desktop, tablet and mobile phone devices.
- Some basic Dashboard functionality includes:
  - Filtering data (from Filter line filters, Drop down lists)
  - Drill-In to OneDealer pages
  - Popup pages
  - Customization
  - Personalization
  - Conditional formatting

#### OneDealer Analytics – SAP Lumira Designer





### OneDealer Analytics – Embedded in OneDealer





### OneDealer Analytics – Sample Dashboard 1





## OneDealer Analytics - Sample Dashboard 2





## OneDealer Analytics - Sample Dashboard 3





## OneDealer Analytics - Sample Dashboard 4





# OneDealer Analytics - Demo



# Demo