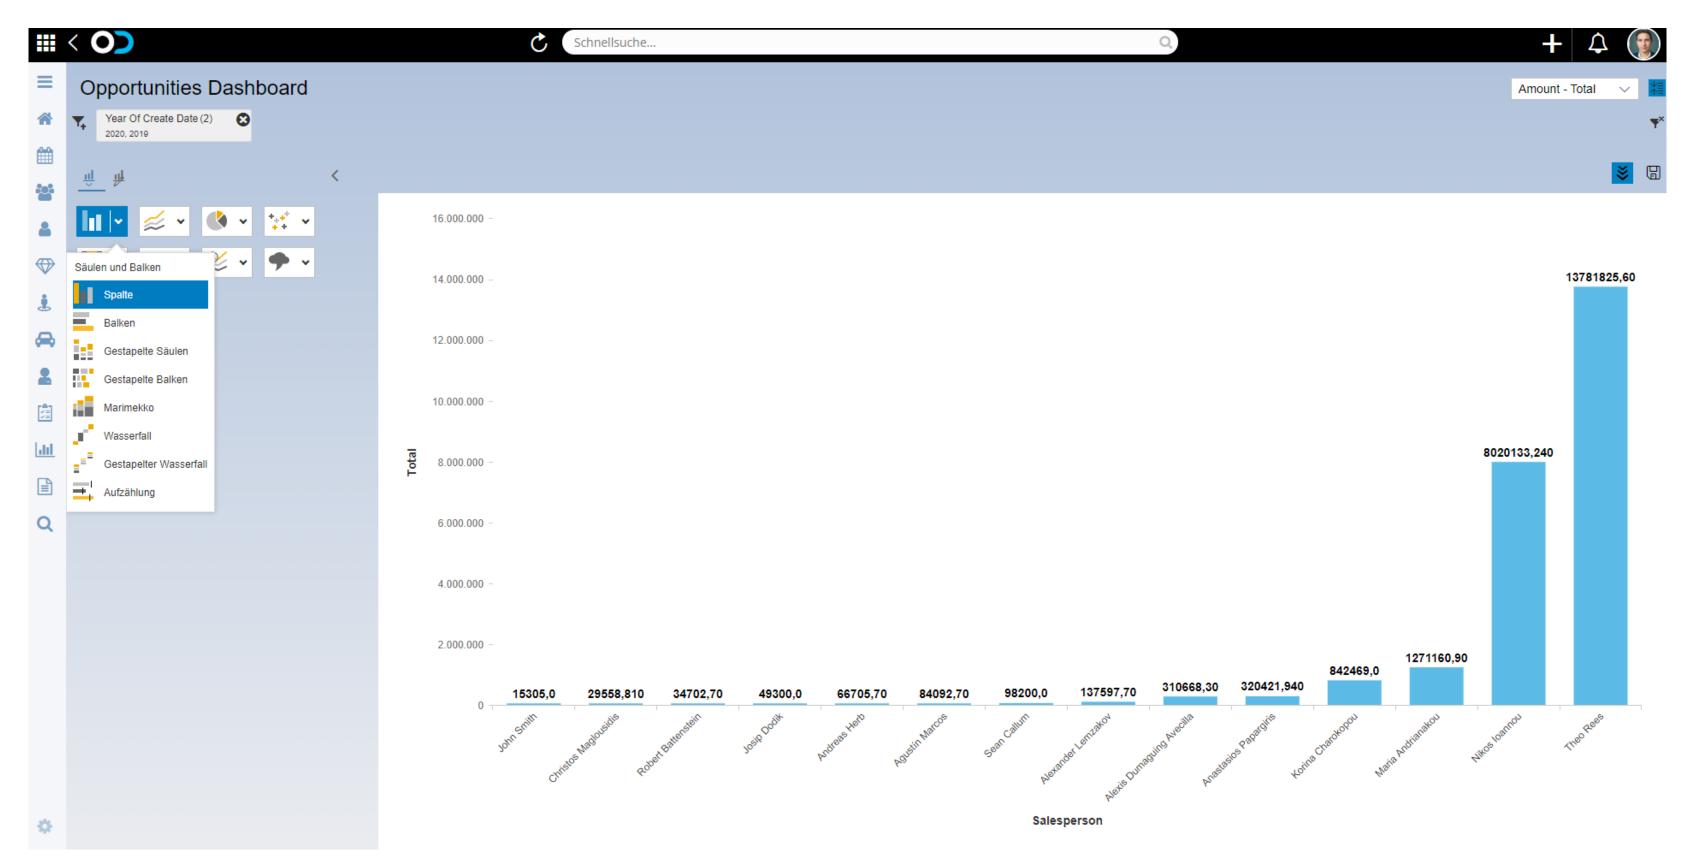

Data sources
  - HANA Calculation views
  - SQL Views (using ODBC connection)
- Dashboards are built by using SAP Lumira Designer and uploaded on SAP BI Platform
- Dashboards are embedded in OneDealer
- Dashboards can be rendered in desktop, tablet and mobile phone devices.
- Some basic Dashboard functionality includes:
  - Filtering data (from Filter line filters, Drop down lists)
  - Drill-In to OneDealer pages
  - Popup pages
  - Customization
  - Personalization
  - Conditional formatting

#### OneDealer Analytics – SAP Lumira Designer





### OneDealer Analytics – Embedded in OneDealer





### OneDealer Analytics – Sample Dashboard 1





## OneDealer Analytics - Sample Dashboard 2





## OneDealer Analytics - Sample Dashboard 3





## OneDealer Analytics - Sample Dashboard 4





# OneDealer Analytics - Demo



# Demo