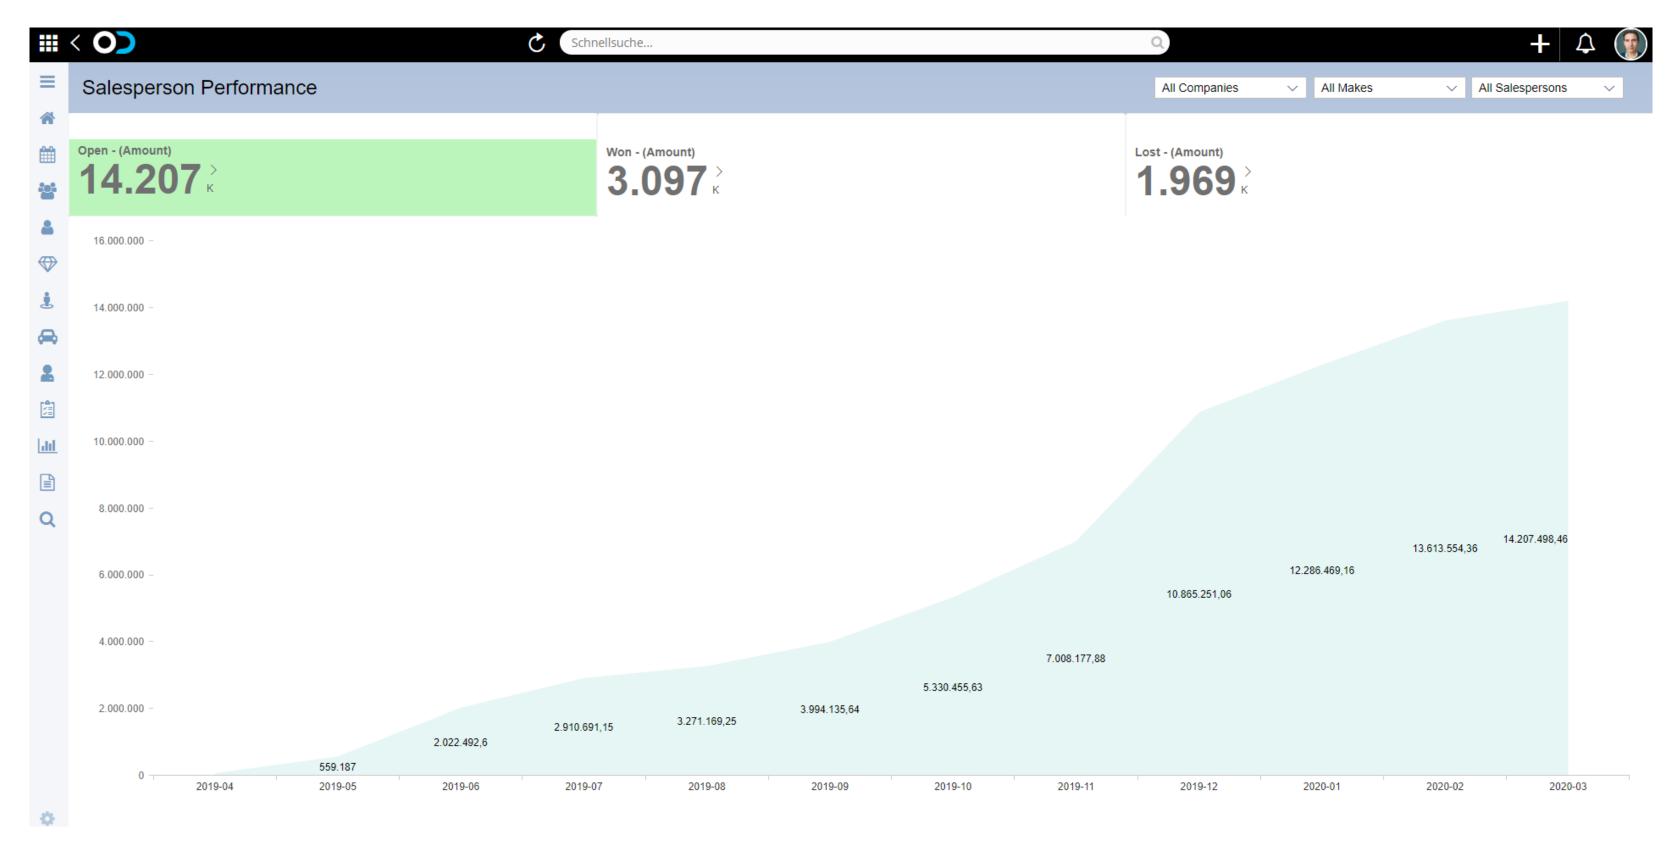

- Based on the power of HANA in-memory database
- Data sources
  - HANA Calculation views
  - SQL Views (using ODBC connection)
- Dashboards are built by using SAP Lumira Designer and uploaded on SAP BI Platform
- Dashboards are embedded in OneDealer
- Dashboards can be rendered in desktop, tablet and mobile phone devices.
- Some basic Dashboard functionality includes:
  - Filtering data (from Filter line filters, Drop down lists)
  - Drill-In to OneDealer pages
  - Popup pages
  - Customization
  - Personalization
  - Conditional formatting

#### OneDealer Analytics – SAP Lumira Designer





### OneDealer Analytics – Embedded in OneDealer





### OneDealer Analytics – Sample Dashboard 1





## OneDealer Analytics - Sample Dashboard 2





## OneDealer Analytics - Sample Dashboard 3





## OneDealer Analytics - Sample Dashboard 4





# OneDealer Analytics - Demo



# Demo