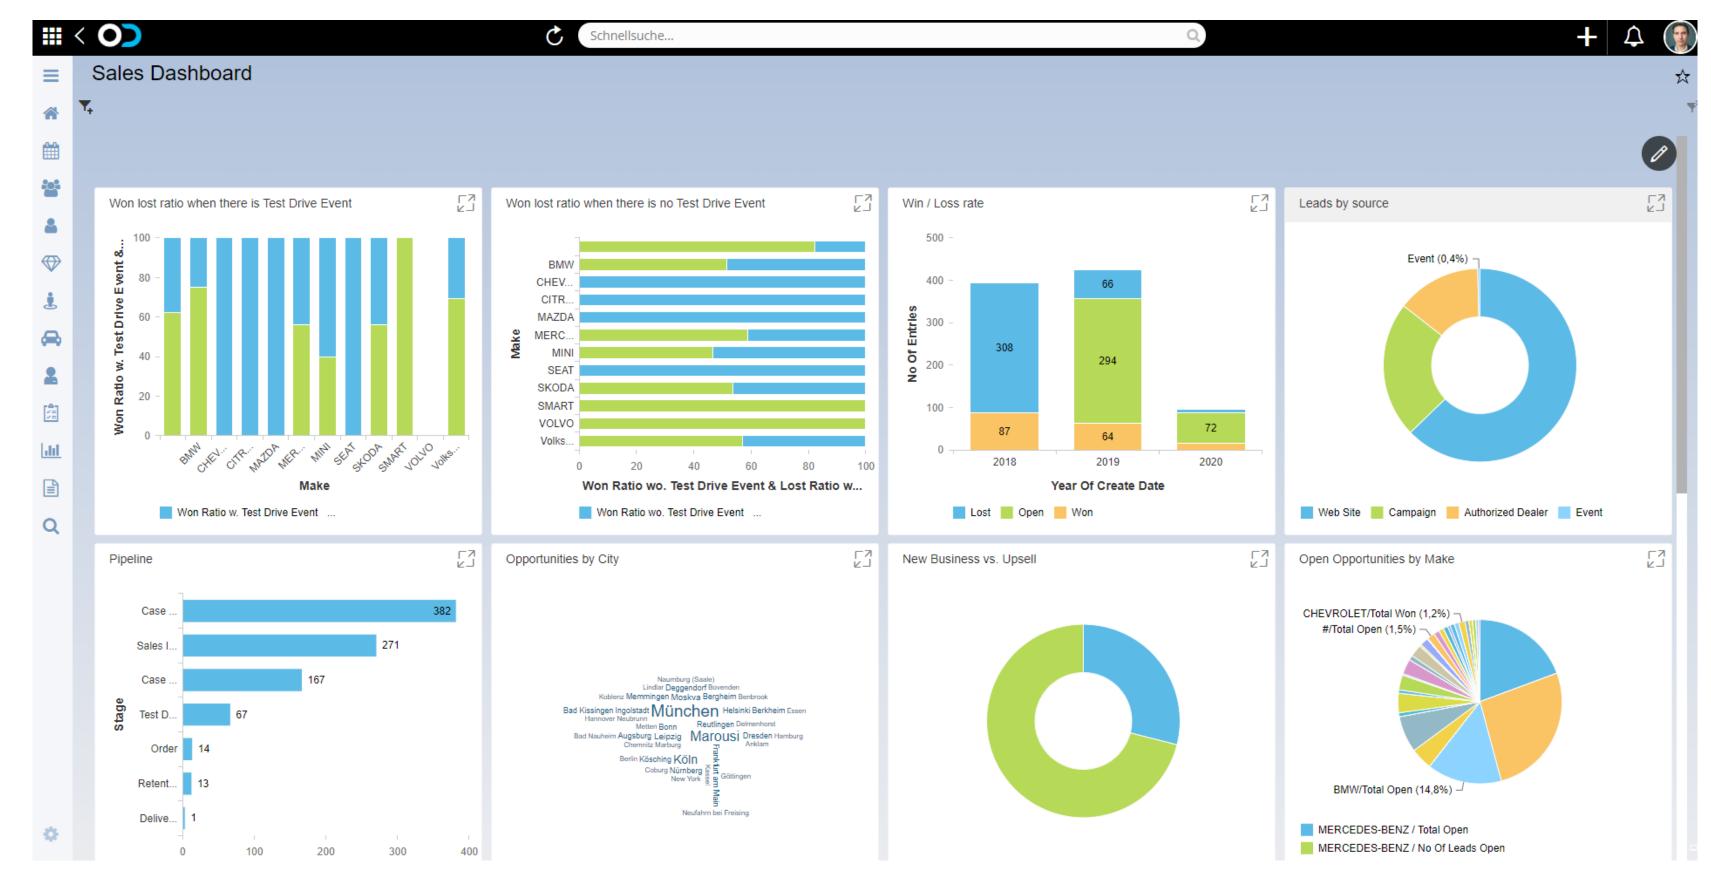

#### OneDealer Analytics - Introduction



- Based on the power of HANA in-memory database
- Data sources
  - HANA Calculation views
  - SQL Views (using ODBC connection)
- Dashboards are built by using SAP Lumira Designer and uploaded on SAP BI Platform
- Dashboards are embedded in OneDealer
- Dashboards can be rendered in desktop, tablet and mobile phone devices.
- Some basic Dashboard functionality includes:
  - Filtering data (from Filter line filters, Drop down lists)
  - Drill-In to OneDealer pages
  - Popup pages
  - Customization
  - Personalization
  - Conditional formatting

#### OneDealer Analytics – SAP Lumira Designer





### OneDealer Analytics – Embedded in OneDealer





### OneDealer Analytics – Sample Dashboard 1





## OneDealer Analytics - Sample Dashboard 2





## OneDealer Analytics - Sample Dashboard 3





## OneDealer Analytics - Sample Dashboard 4





# OneDealer Analytics - Demo



# Demo