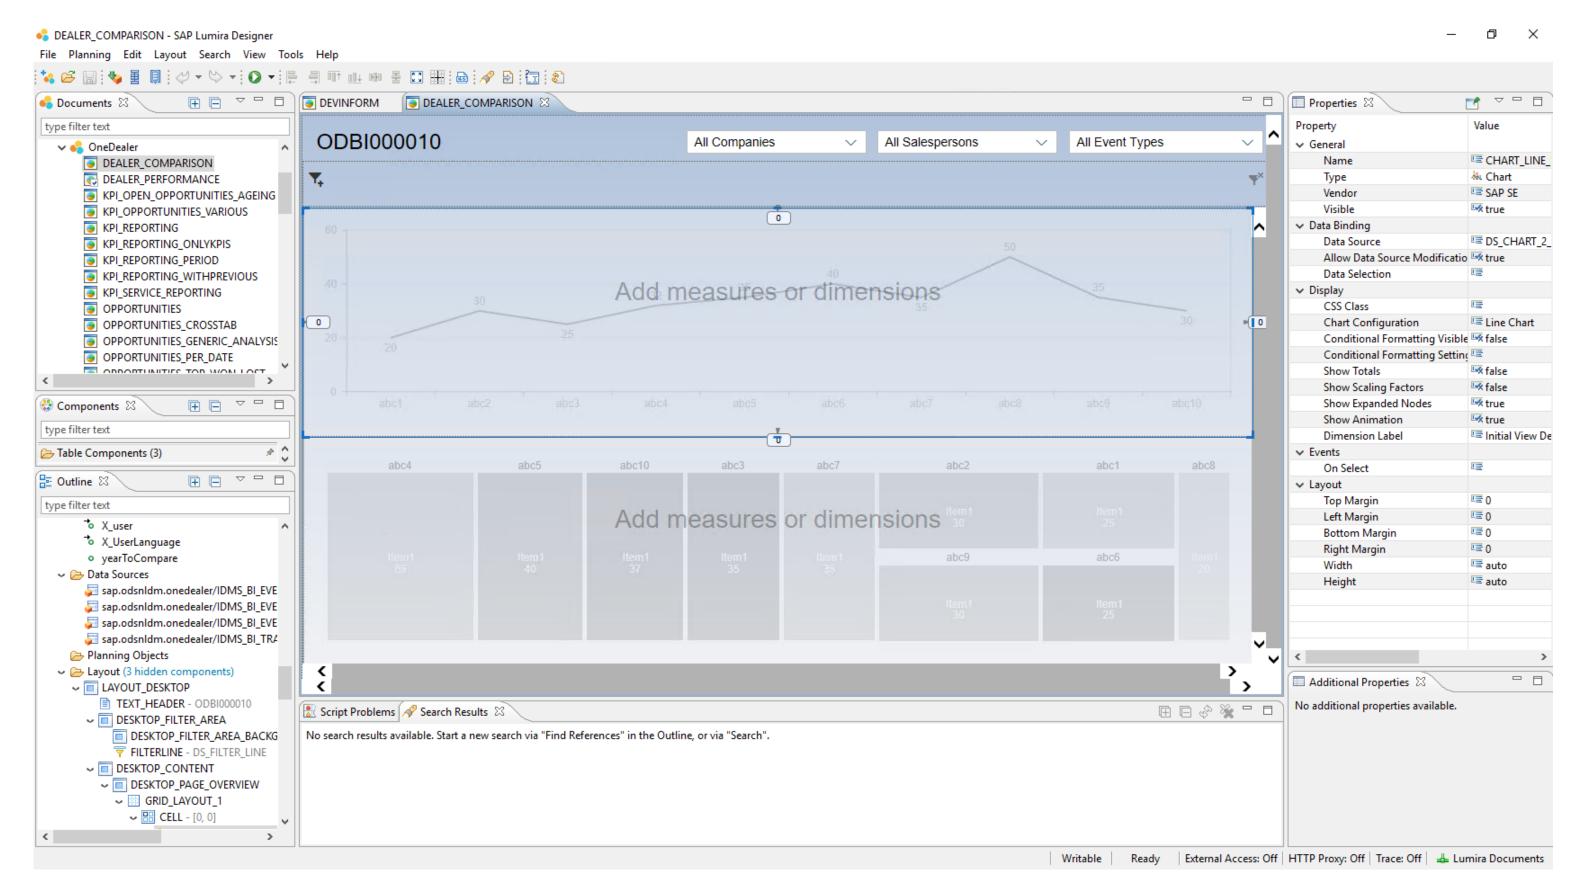

## OneDealer Analytics





#### OneDealer Analytics - Introduction



- Based on the power of HANA in-memory database
- Data sources
  - HANA Calculation views
  - SQL Views (using ODBC connection)
- Dashboards are built by using SAP Lumira Designer and uploaded on SAP BI Platform
- Dashboards are embedded in OneDealer
- Dashboards can be rendered in desktop, tablet and mobile phone devices.
- Some basic Dashboard functionality includes:
  - Filtering data (from Filter line filters, Drop down lists)
  - Drill-In to OneDealer pages
  - Popup pages
  - Customization
  - Personalization
  - Conditional formatting

#### OneDealer Analytics – SAP Lumira Designer





### OneDealer Analytics – Embedded in OneDealer





### OneDealer Analytics – Sample Dashboard 1





## OneDealer Analytics - Sample Dashboard 2





## OneDealer Analytics - Sample Dashboard 3





## OneDealer Analytics - Sample Dashboard 4





# OneDealer Analytics - Demo



# Demo