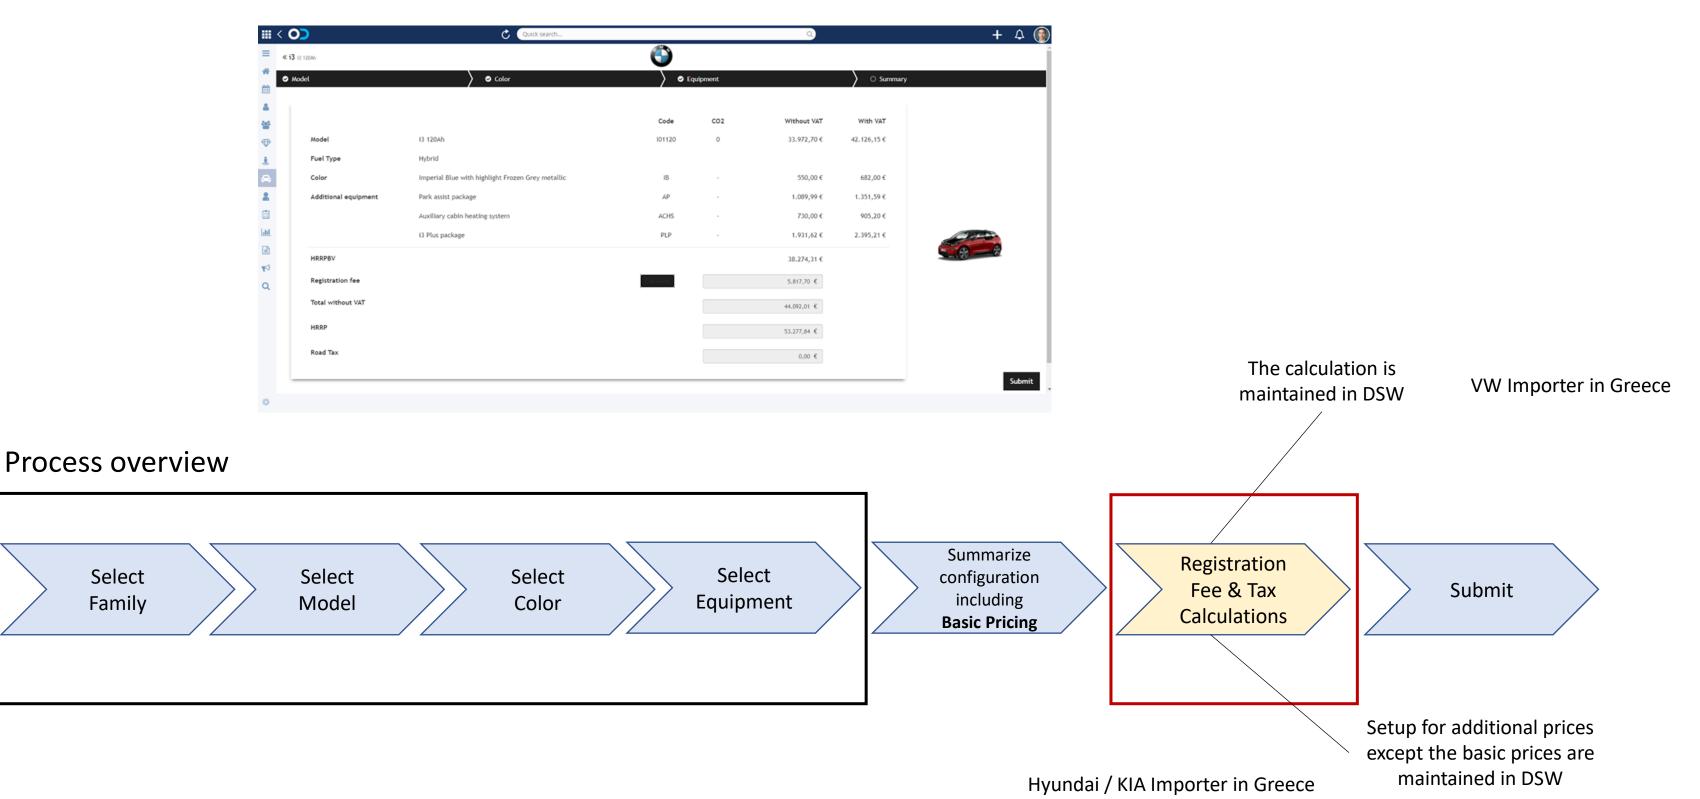

## **Advanced Configurator**

Before choosing the configurator tool, the user must choose the MAKE for the VOI

- This configurator is an external system, fully integrated with DSW.
- All the data used for the configuration of a VOI are maintained in the external system (Family, Model, Color, Equipment and Packages)
- The data-base with the data required for the configuration is maintained manually or by exchange data with DSW.
- There is a possibility to edit the data already uploaded to the configurator or import additional data from other systems
- The selection of colour, equipment and packages is controlled by dependencies.

#### Process overview