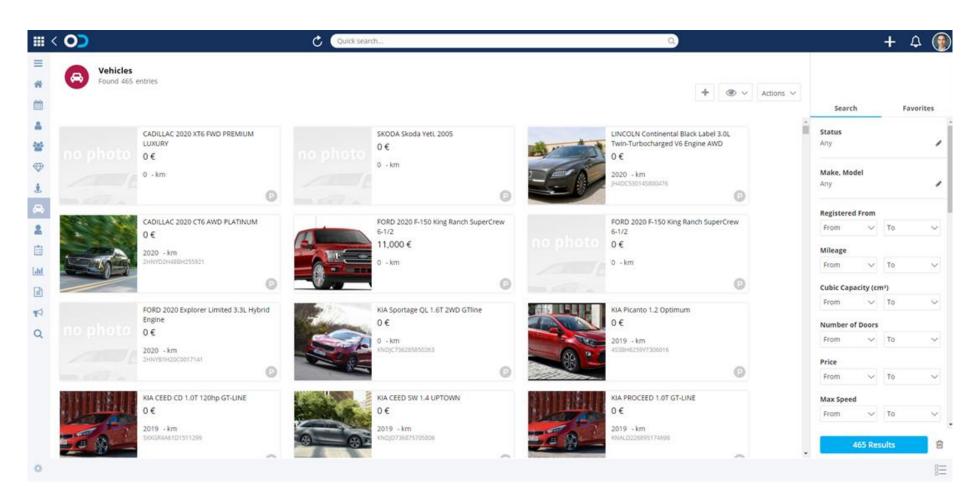

## Inventory

With this option, the vehicles' stock is maintained in DSW database.

The stock is periodically updated as follows:

- Manually
  - Data-entry form
- Automatically
  - via a service (sync with an external system via the Integration Layer)
  - via an .xlsx file (import into DSW)