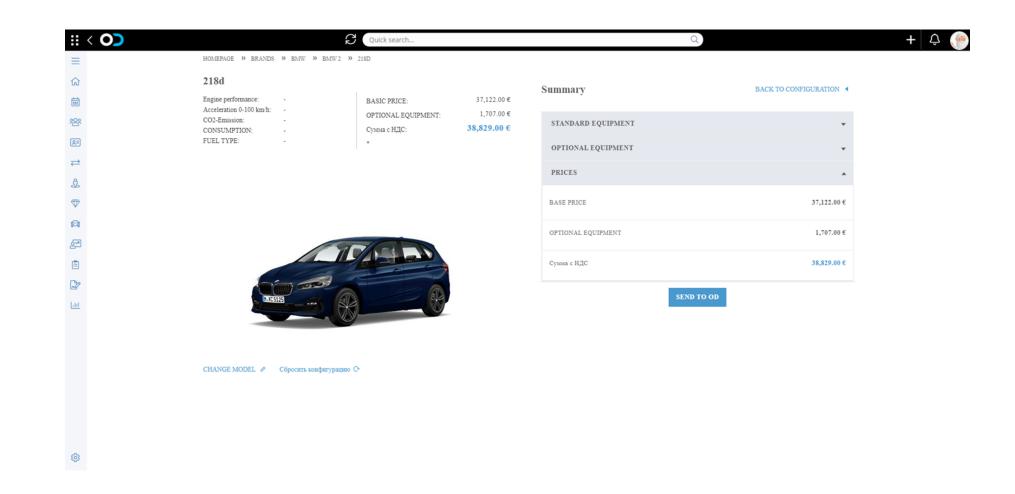

## Light configurator

Before choosing the light configurator tool, the user must choose the MAKE for the VOI The Configurator is a web-based application however the data are maintained in DSW

## **Advanced Configurator**

Before choosing the configurator tool, the user must choose the MAKE for the VOI

- This configurator is an external system, fully integrated with DSW.
- All the data used for the configuration of a VOI are maintained in the external system (Family, Model, Color, Equipment and Packages)
- The data-base with the data required for the configuration is maintained manually or by exchange data with DSW.
- There is a possibility to edit the data already uploaded to the configurator or import additional data from other systems
- The selection of colour, equipment and packages is controlled by dependencies.