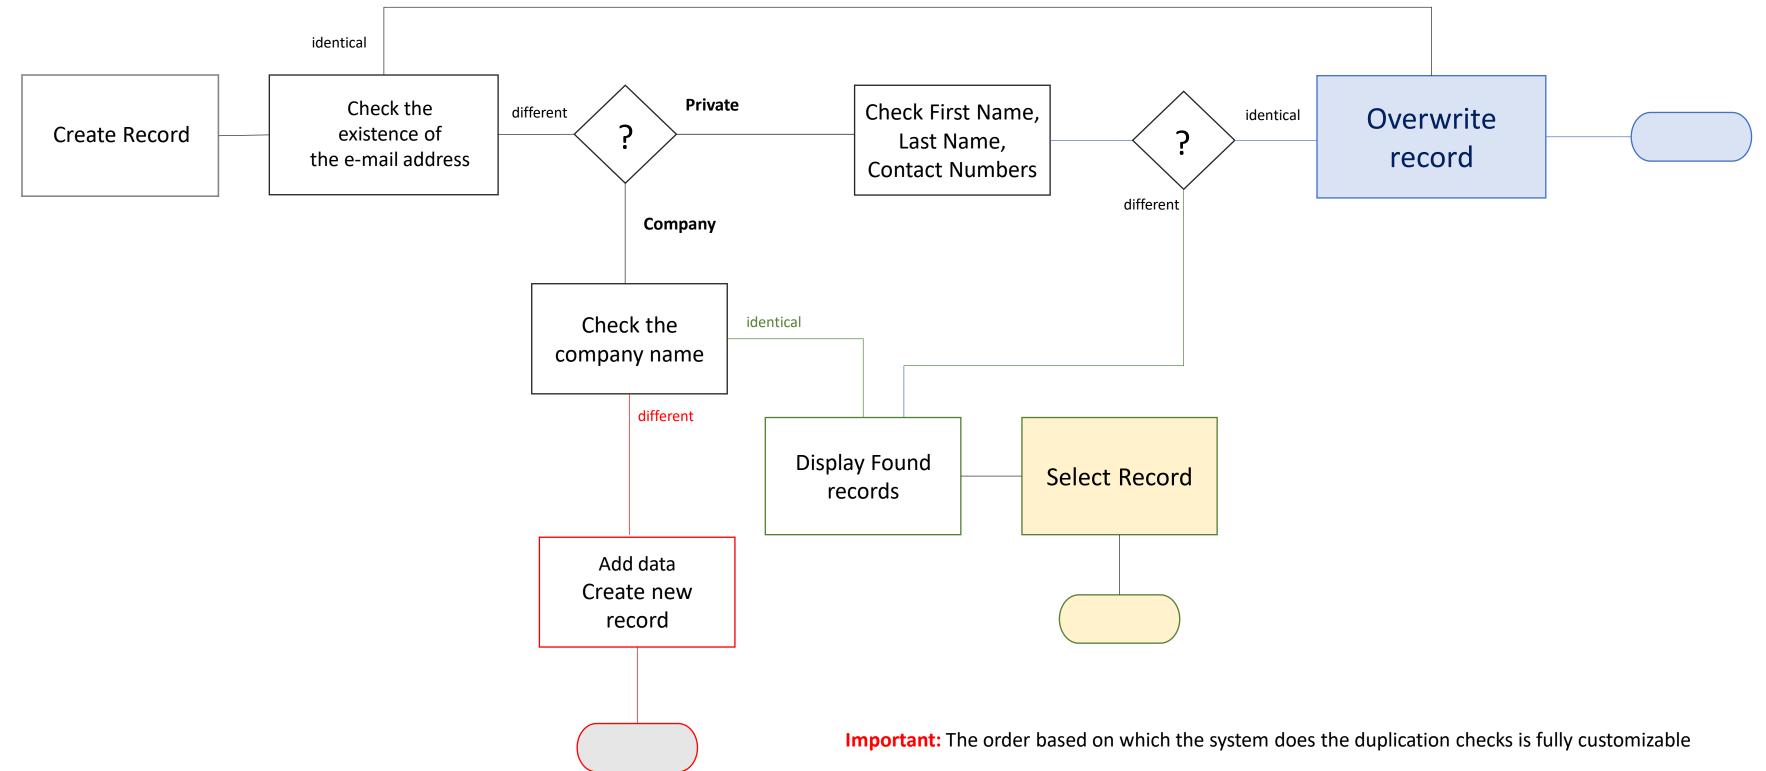

## **Duplicate Check**

The duplication check happens every time a new contact person or business partner is created