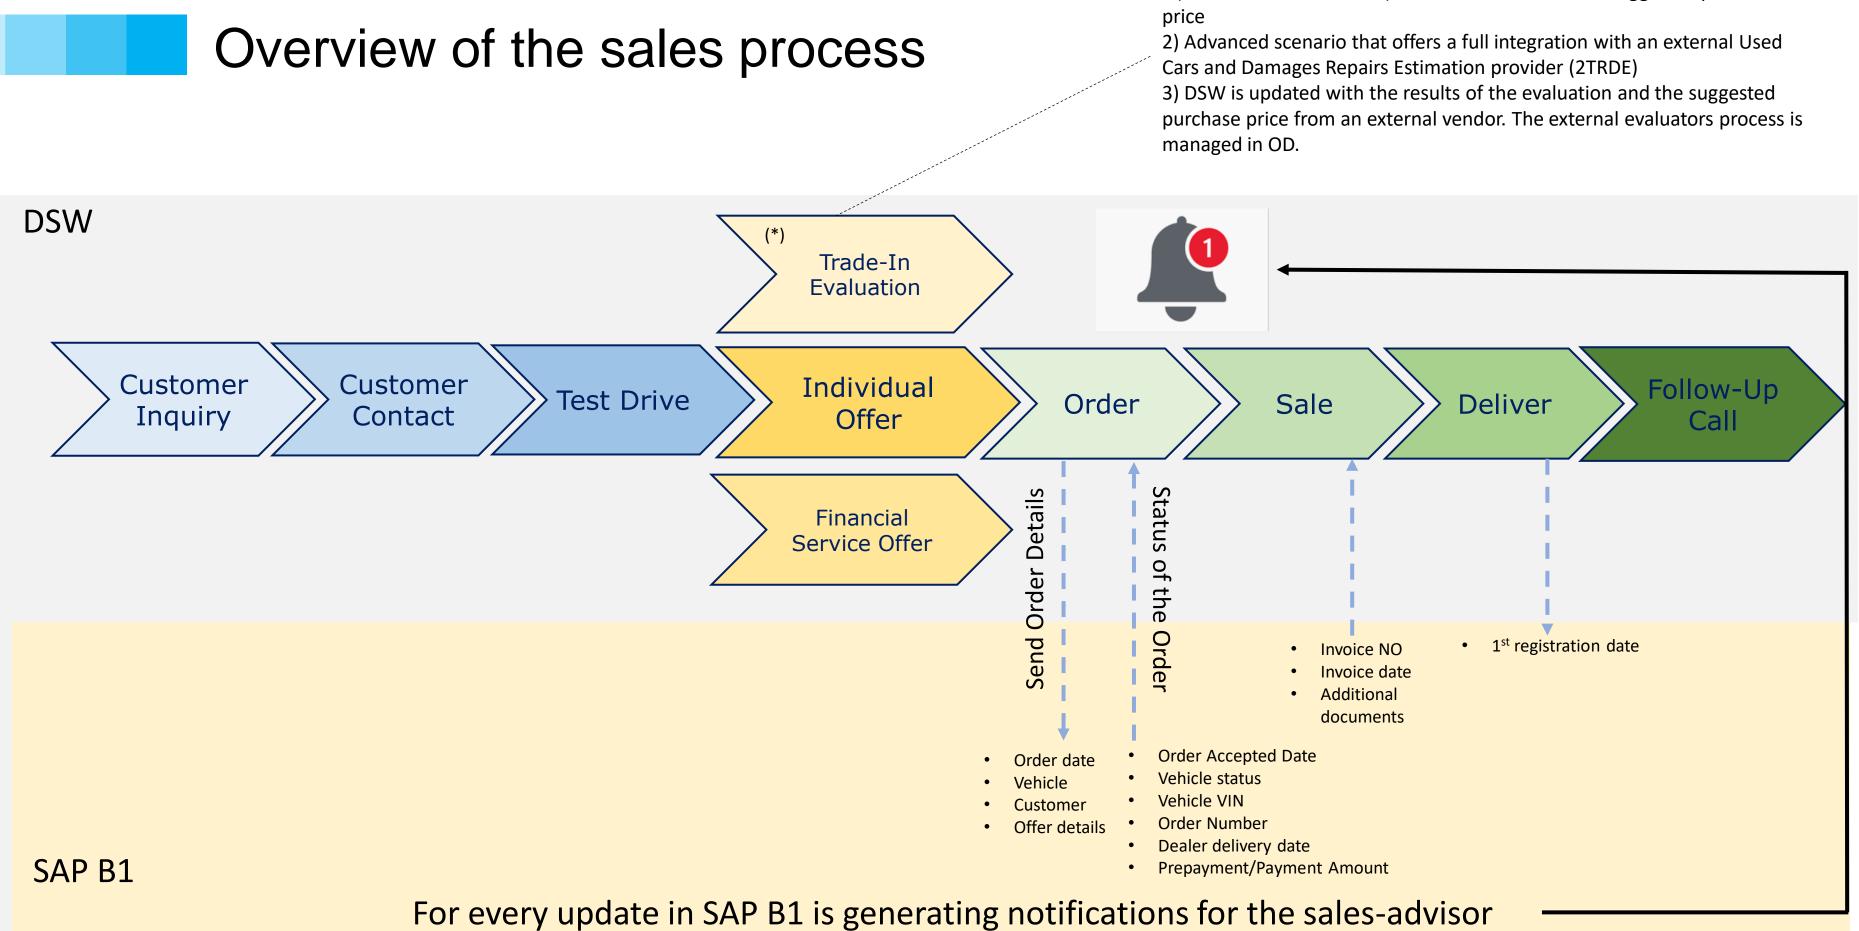

απάρτιση προφίλ για εξοτομικενμένες υπηρεσίες και προιόντα '

Common process steps

- HANA **B1** SAP (\*)

1) Basic scenario in DSW (trade-in vehicle data and suggested purchase