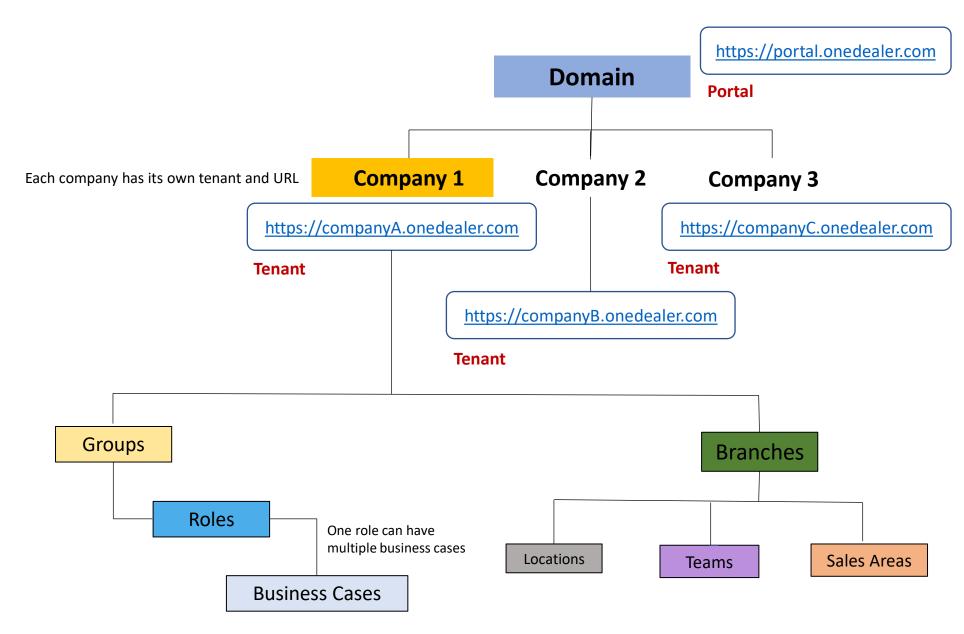

#### **Definitions**

- Domain: Group of Companies
- Portal: Initial login page
- Tenant: URL with a Unique Code
- Group: Group of users and group of roles
- Role: Set of functionalities (BC)
- Business Case: Functionality
- Teams: Grouping of users for management purposes