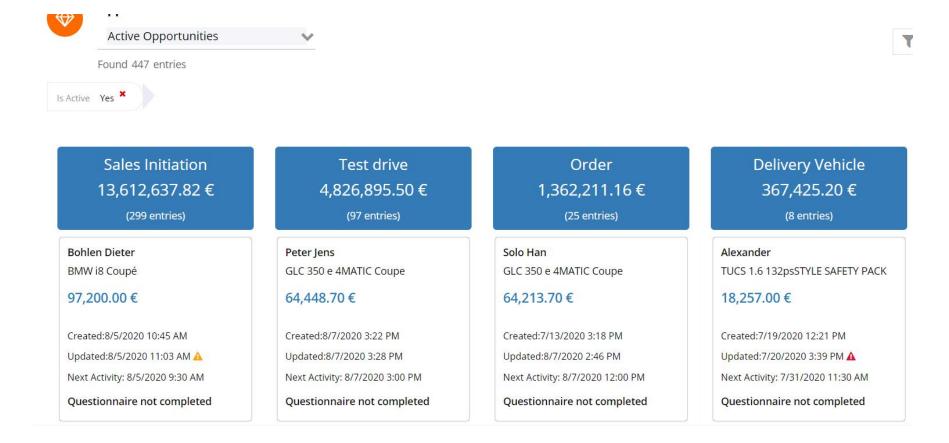

Campaign Management



Call

Outbound call via Campaign Management

Non Personalised communication



Facebook Ads

Campaigns Advertisement



Google Display Ads

Campaigns Advertisement



**HTML** Banner

Campaigns Advertisement

# Calendar function

## **Types of calendar**

- Personal
- Team
- Test Drive
- Workshop planning

## **Calendar Activities**

- Workflow (Open/Closed)
- Personal



## Grid Lists - Views of Main Entities Records

## What is the Grid List(s)?

List of records for all main entities. The list is produced based on predefined filter criteria which can be altered.

## Grid lists available:

- Contact Persons
- Business Partners
- Vehicles
- Opportunities
- Leads
- Inventory



**Grid List** 

3 2020 OneDealer

# Other Views of Main Entities Records

## Kanban View



## Map View



#### Form views

- Non-tab view (i.e. Notes)
- Tab view (business partner entity, etc..)
  - Personalisation (basic controls)
- 360 view (business partner, salesperson)

## **Process views**

Overview

Execute

Choose result

Select next action

Start next activity

Lemzakov Alex

alemzakov@gmail.com

Activities

Planned: Initial Contact for FORD 2020 F-150 King Ranch SuperCrew 6-1/2

- Sales Process View (activity based)
- Purchases Process View (activity based)
- After Sales Process View (activity based)

Related

Trade In

Collaboration

Next Activity

Duration



Note

# Search engine

## Search offers different possibilities depending from where it is initiated

A. Main Dashboard: Any string typed in the search box will be searched in the entire OneDealer DB (Enterpri