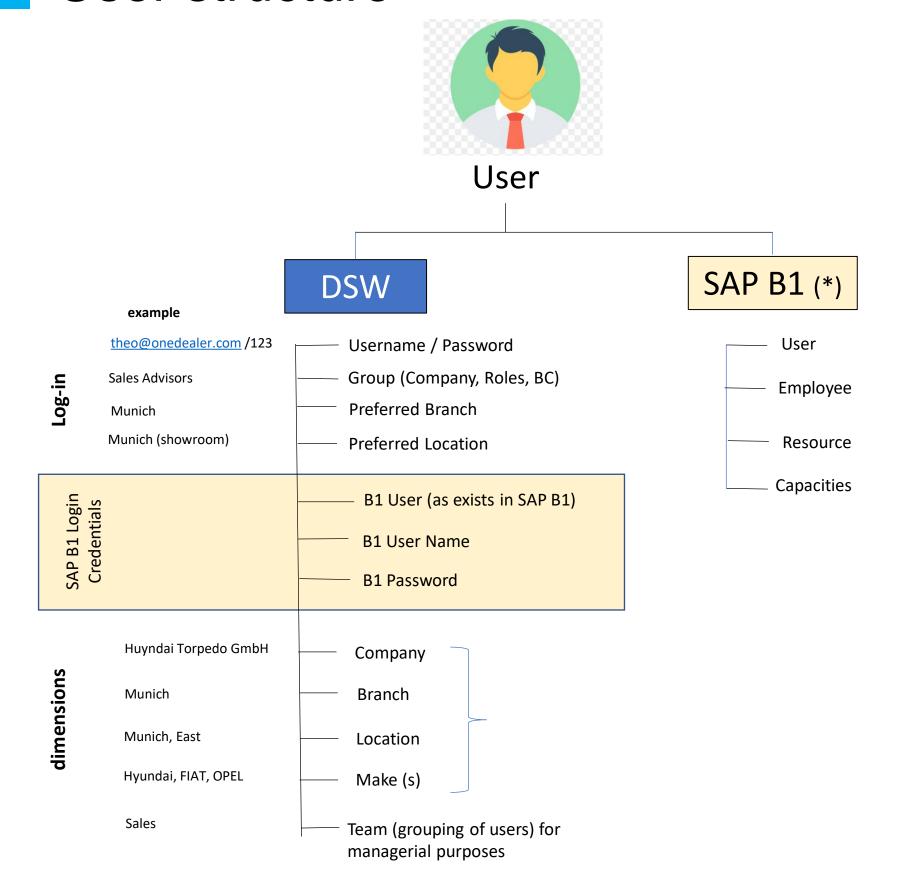

## User structure

(\*) The SAP B1 credentials are used to log-in to SAP B1 to continue the sales process. This particular function exists only for SAP B1 Automotive-Add-on.

## Possible scenarios

- L. One DSW User to one SAP B1 User (i.e. Trapofit)
- . One DSW User to one SAP B1 User (dummy) without SAP B1-Automotive Add-on Integration