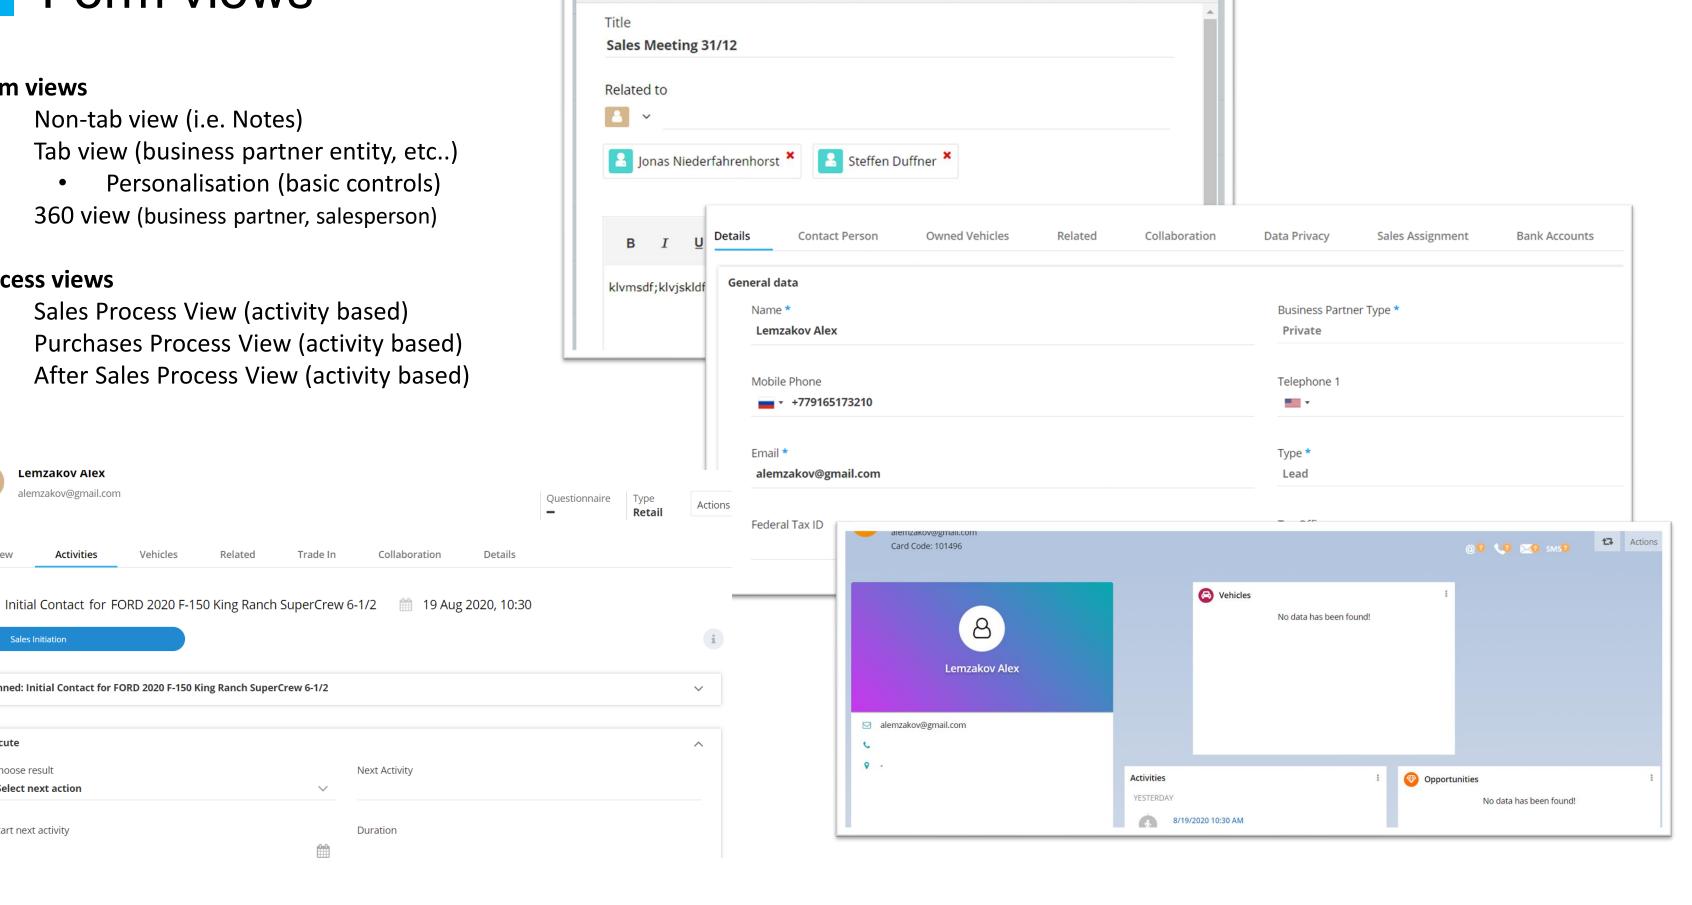

#### Form views

- Non-tab view (i.e. Notes)
- Tab view (business partner entity, etc..)
  - Personalisation (basic controls)
- 360 view (business partner, salesperson)

## **Process views**

Overview

Execute

Choose result

Select next action

Start next activity

Lemzakov Alex

alemzakov@gmail.com

Activities

Planned: Initial Contact for FORD 2020 F-150 King Ranch SuperCrew 6-1/2

- Sales Process View (activity based)
- Purchases Process View (activity based)
- After Sales Process View (activity based)

Related

Trade In

Collaboration

Next Activity

Duration

Note