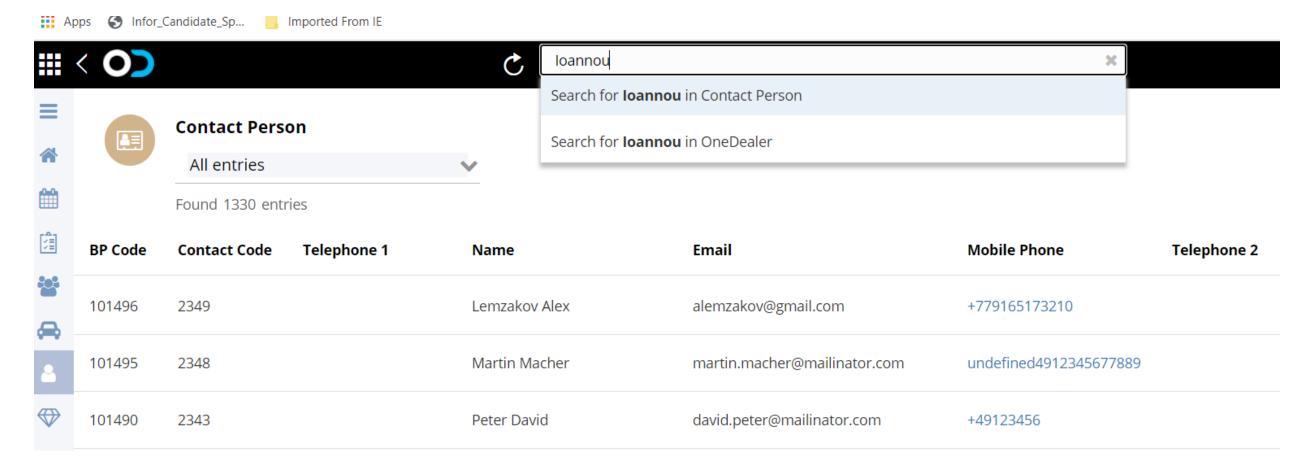

# Search engine

## Search offers different possibilities depending from where it is initiated

A. Main Dashboard: Any string typed in the search box will be searched in the entire OneDealer DB (Enterprise search-lucine)

B. Grid List: Any string typed in the search box can search either in the current Grid List or in the entire OneDealer DB (local search)