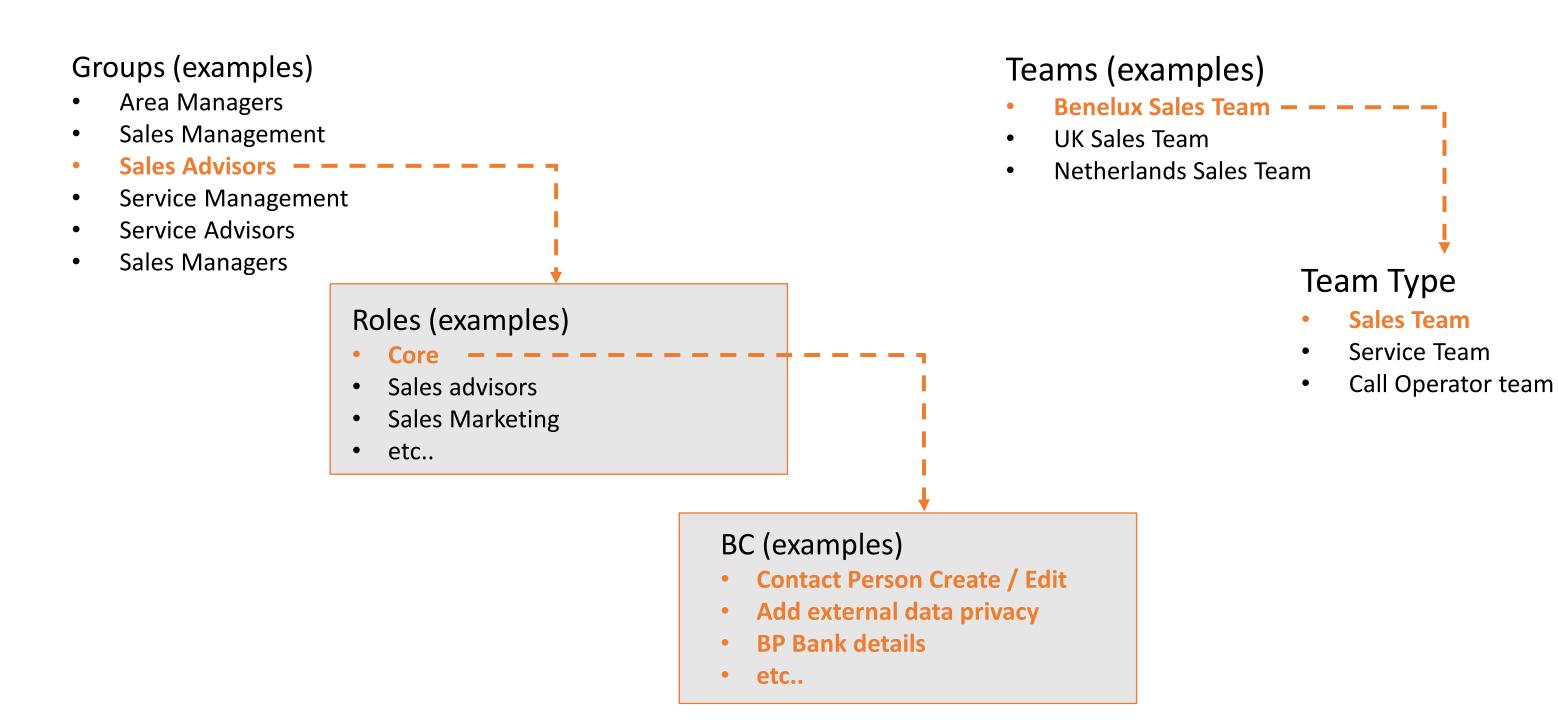

rting and Management Support System Predictions

## **Social Analytics**

Social KPIs

# **SAP Backbone Platform**

#### **OneDealer Backbone**

SAP Business One SAP HANA SAP Business Objects

## **Cloud Services**

Mobile Device Management

Office 365

**SAP Cloud** 

# © 2020 One Dealer

# Company structure



## **Definitions**

- Company: Dealer / Importer (separate legal entity)
- Branches: Dealers or Branches of the Dealers
- Locations: Locations of the branches



#### **Definitions**

- Domain: Group of Companies
- Portal: Initial login page
- Tenant: URL with a Unique Code
- Group: Group of users and group of roles
- Role: Set of functionalities (BC)
- Business Case: Functionality
- Teams: Grouping of users for management purposes

# Groups, Roles, Business Cases, Teams examples



# © 2020 OneDealer

## User structure



(\*) The SAP B1 credentials are used to log-in to SAP B1 to continue the sales process. This particular function exists only for SAP B1 Automotive-Add-on.

## Possible scenarios

- L. One DSW User to one SAP B1 User (i.e. Trapofit)
- . One DSW User to one SAP B1 User (dummy) without SAP B1-Automotive Add-on Integration

## Business Partner – Contact Person – Customer Vehicle entities





## Definitions of Vehicle in DSW

## **Vehicle Entity**

Vehicle model, color, technical specifications and Statuses **Statuses**: Customer vehicle, Demo vehicle, Used Vehicle, etc..

# Vehicle of Interest (VOI)

VOI is defined first time in the sales lead



Inventory or stock locator

Virtual using the Car configurator

## Trade-in



During the sales process c