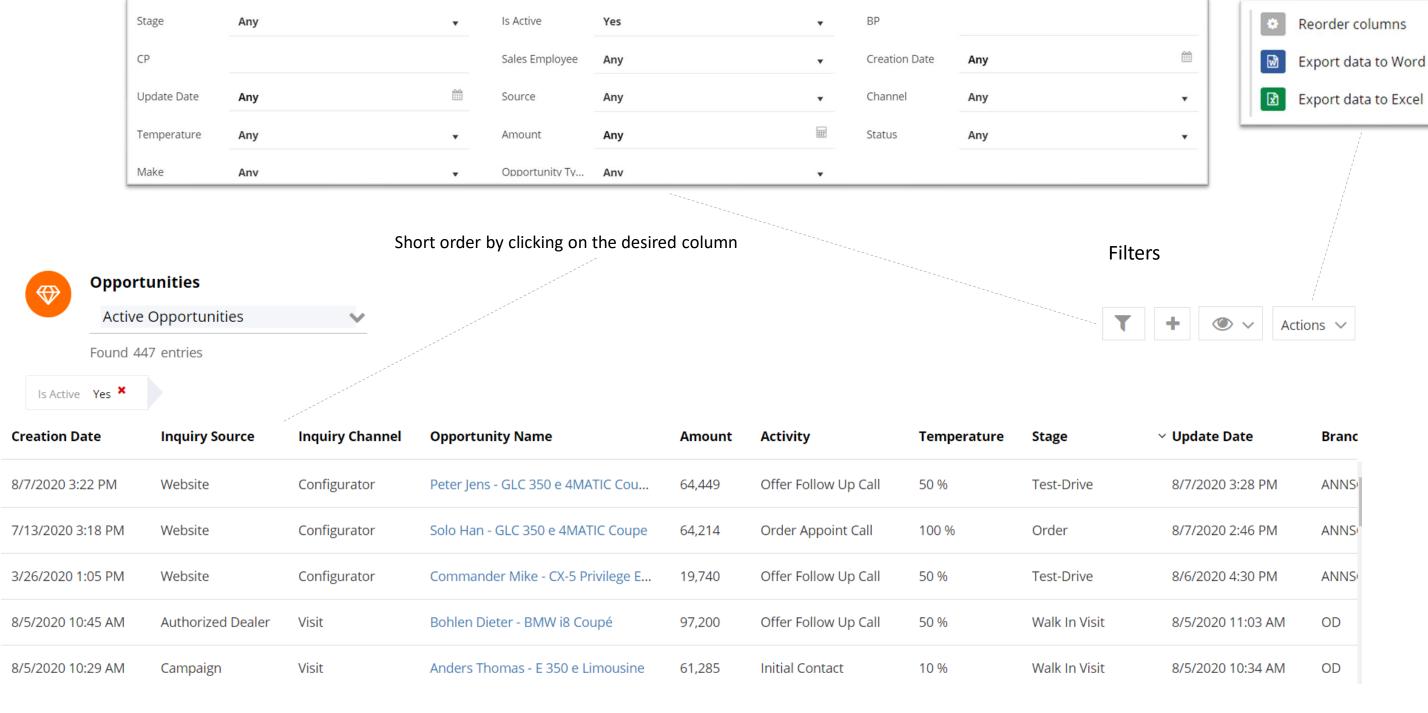

## Grid Lists - Views of Main Entities Records

## What is the Grid List(s)?

List of records for all main entities. The list is produced based on predefined filter criteria which can be altered.

## Grid lists available:

- Contact Persons
- Business Partners
- Vehicles
- Opportunities
- Leads
- Inventory

**Grid List** 

3 2020 OneDealer