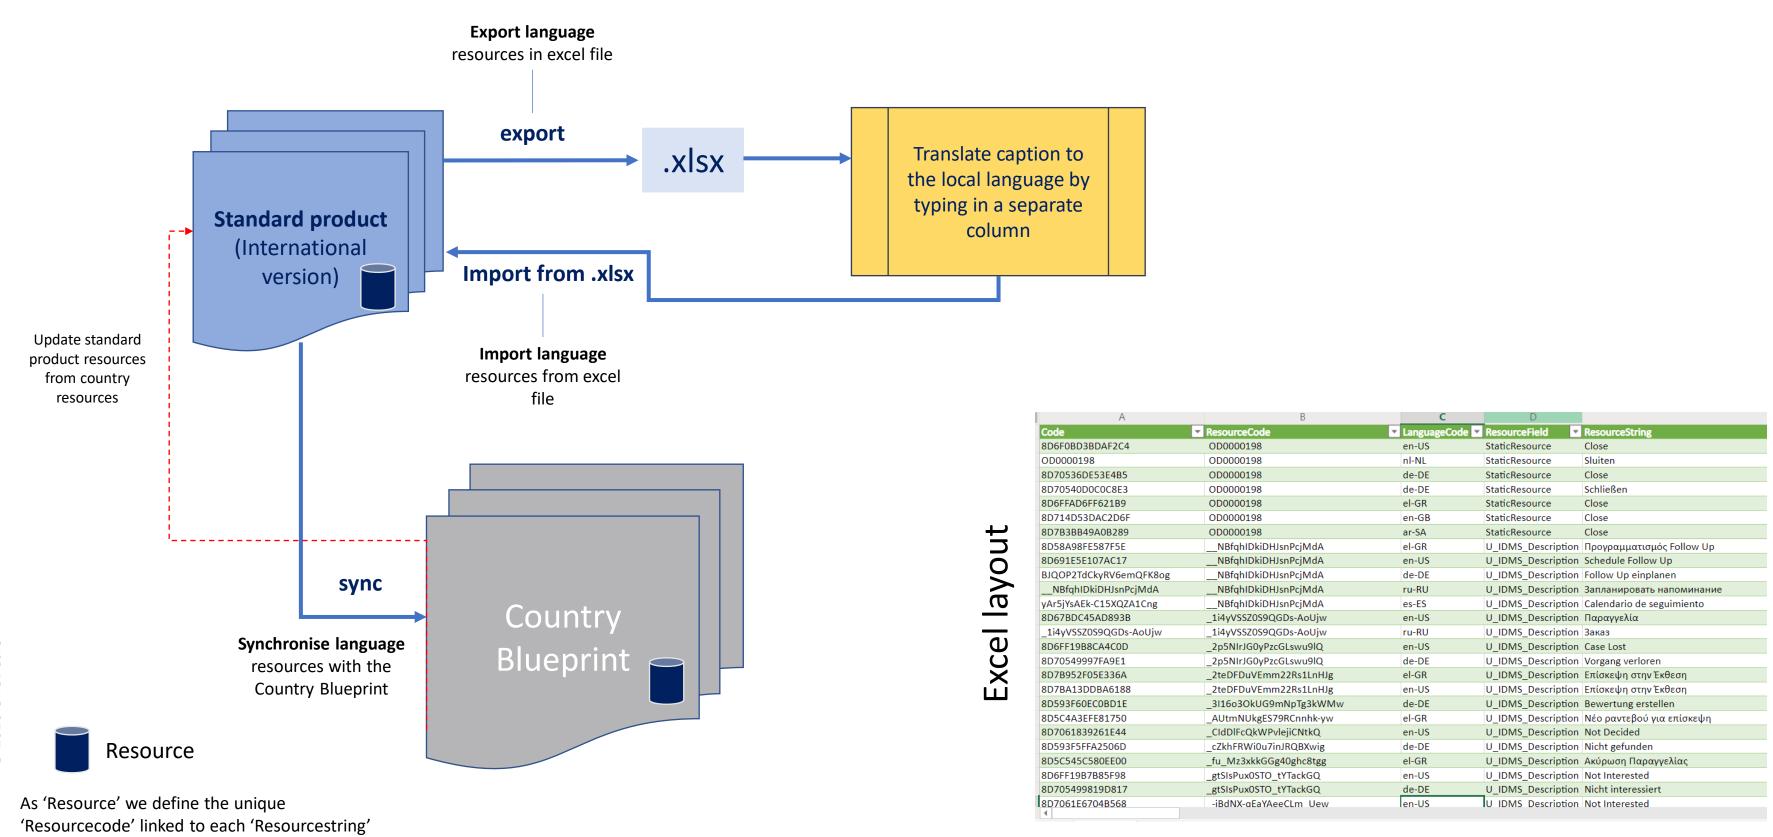

art next activity

Lemzakov Alex

alemzakov@gmail.com

Activities

Planned: Initial Contact for FORD 2020 F-150 King Ranch SuperCrew 6-1/2

- Sales Process View (activity based)
- Purchases Process View (activity based)
- After Sales Process View (activity based)

Related

Trade In

Collaboration

Next Activity

Duration



Note

# Search engine

## Search offers different possibilities depending from where it is initiated

A. Main Dashboard: Any string typed in the search box will be searched in the entire OneDealer DB (Enterprise search-lucine)



B. Grid List: Any string typed in the search box can search either in the current Grid List or in the entire OneDealer DB (local search)



# Demo in the system

# Demo DSW Personalisation

# Localization – Translation of the standard product



© 2020 OneDealer



# © 2020 Real Consulting and OneDealer All rights reserved

No part of this publication may be reproduced or transmitted in any form, or for any purpose, without the express permission of REAL CONSULTING or OneDealer. OneDealer<sup>TM</sup> and other OneDealer products and services mentioned herein, as well as respective logos, are trademarks or registered trademarks of REALCONSULTING or OneDealer in Germany and other countries. Some software products marketed by REAL CONSULTING and OneDealer and its distributors contain proprietary software components of other software vendors.

National product specifications may vary.

These materials are provided by REAL CONSULTING or OneDealer for informational purposes only, without representation or warranty of any kind, and RE