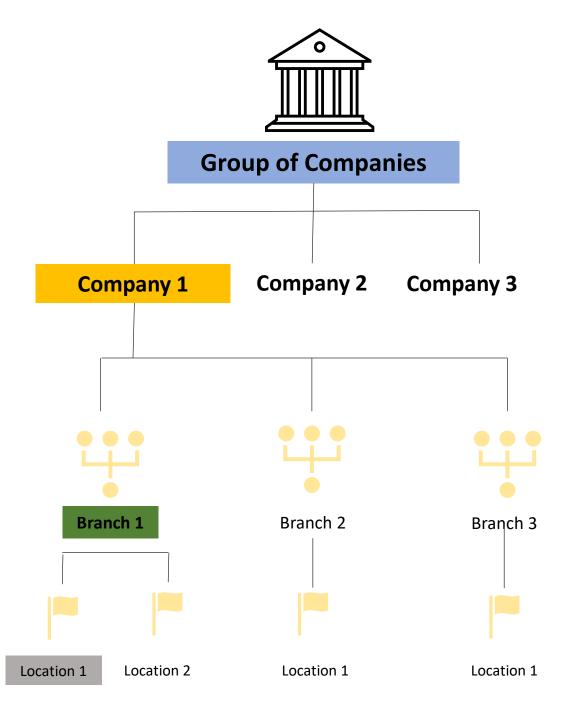

# Company structure

## **Definitions**

- Company: Dealer / Importer (separate legal entity)
- Branches: Dealers or Branches of the Dealers
- Locations: Locations of the branches