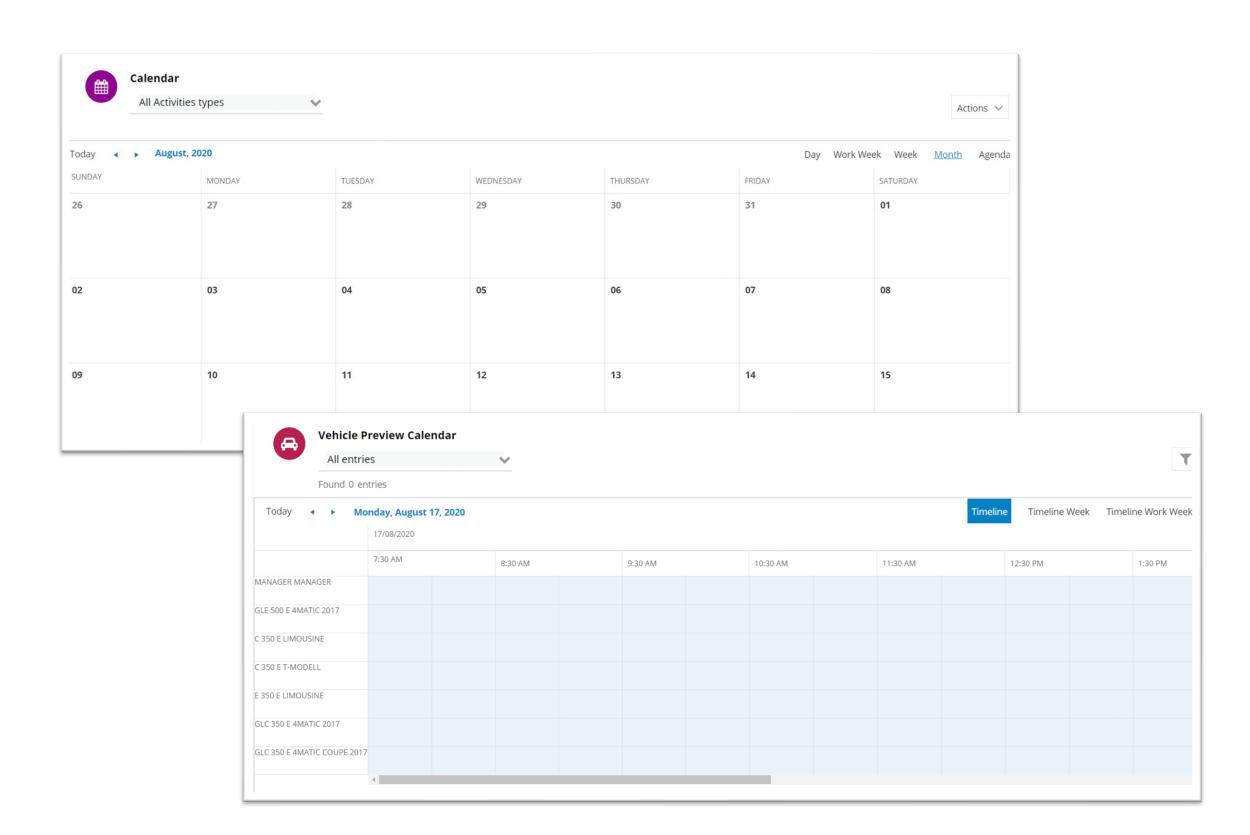

# Calendar function

## **Types of calendar**

- Personal
- Team
- Test Drive
- Workshop planning

## **Calendar Activities**

- Workflow (Open/Closed)
- Personal